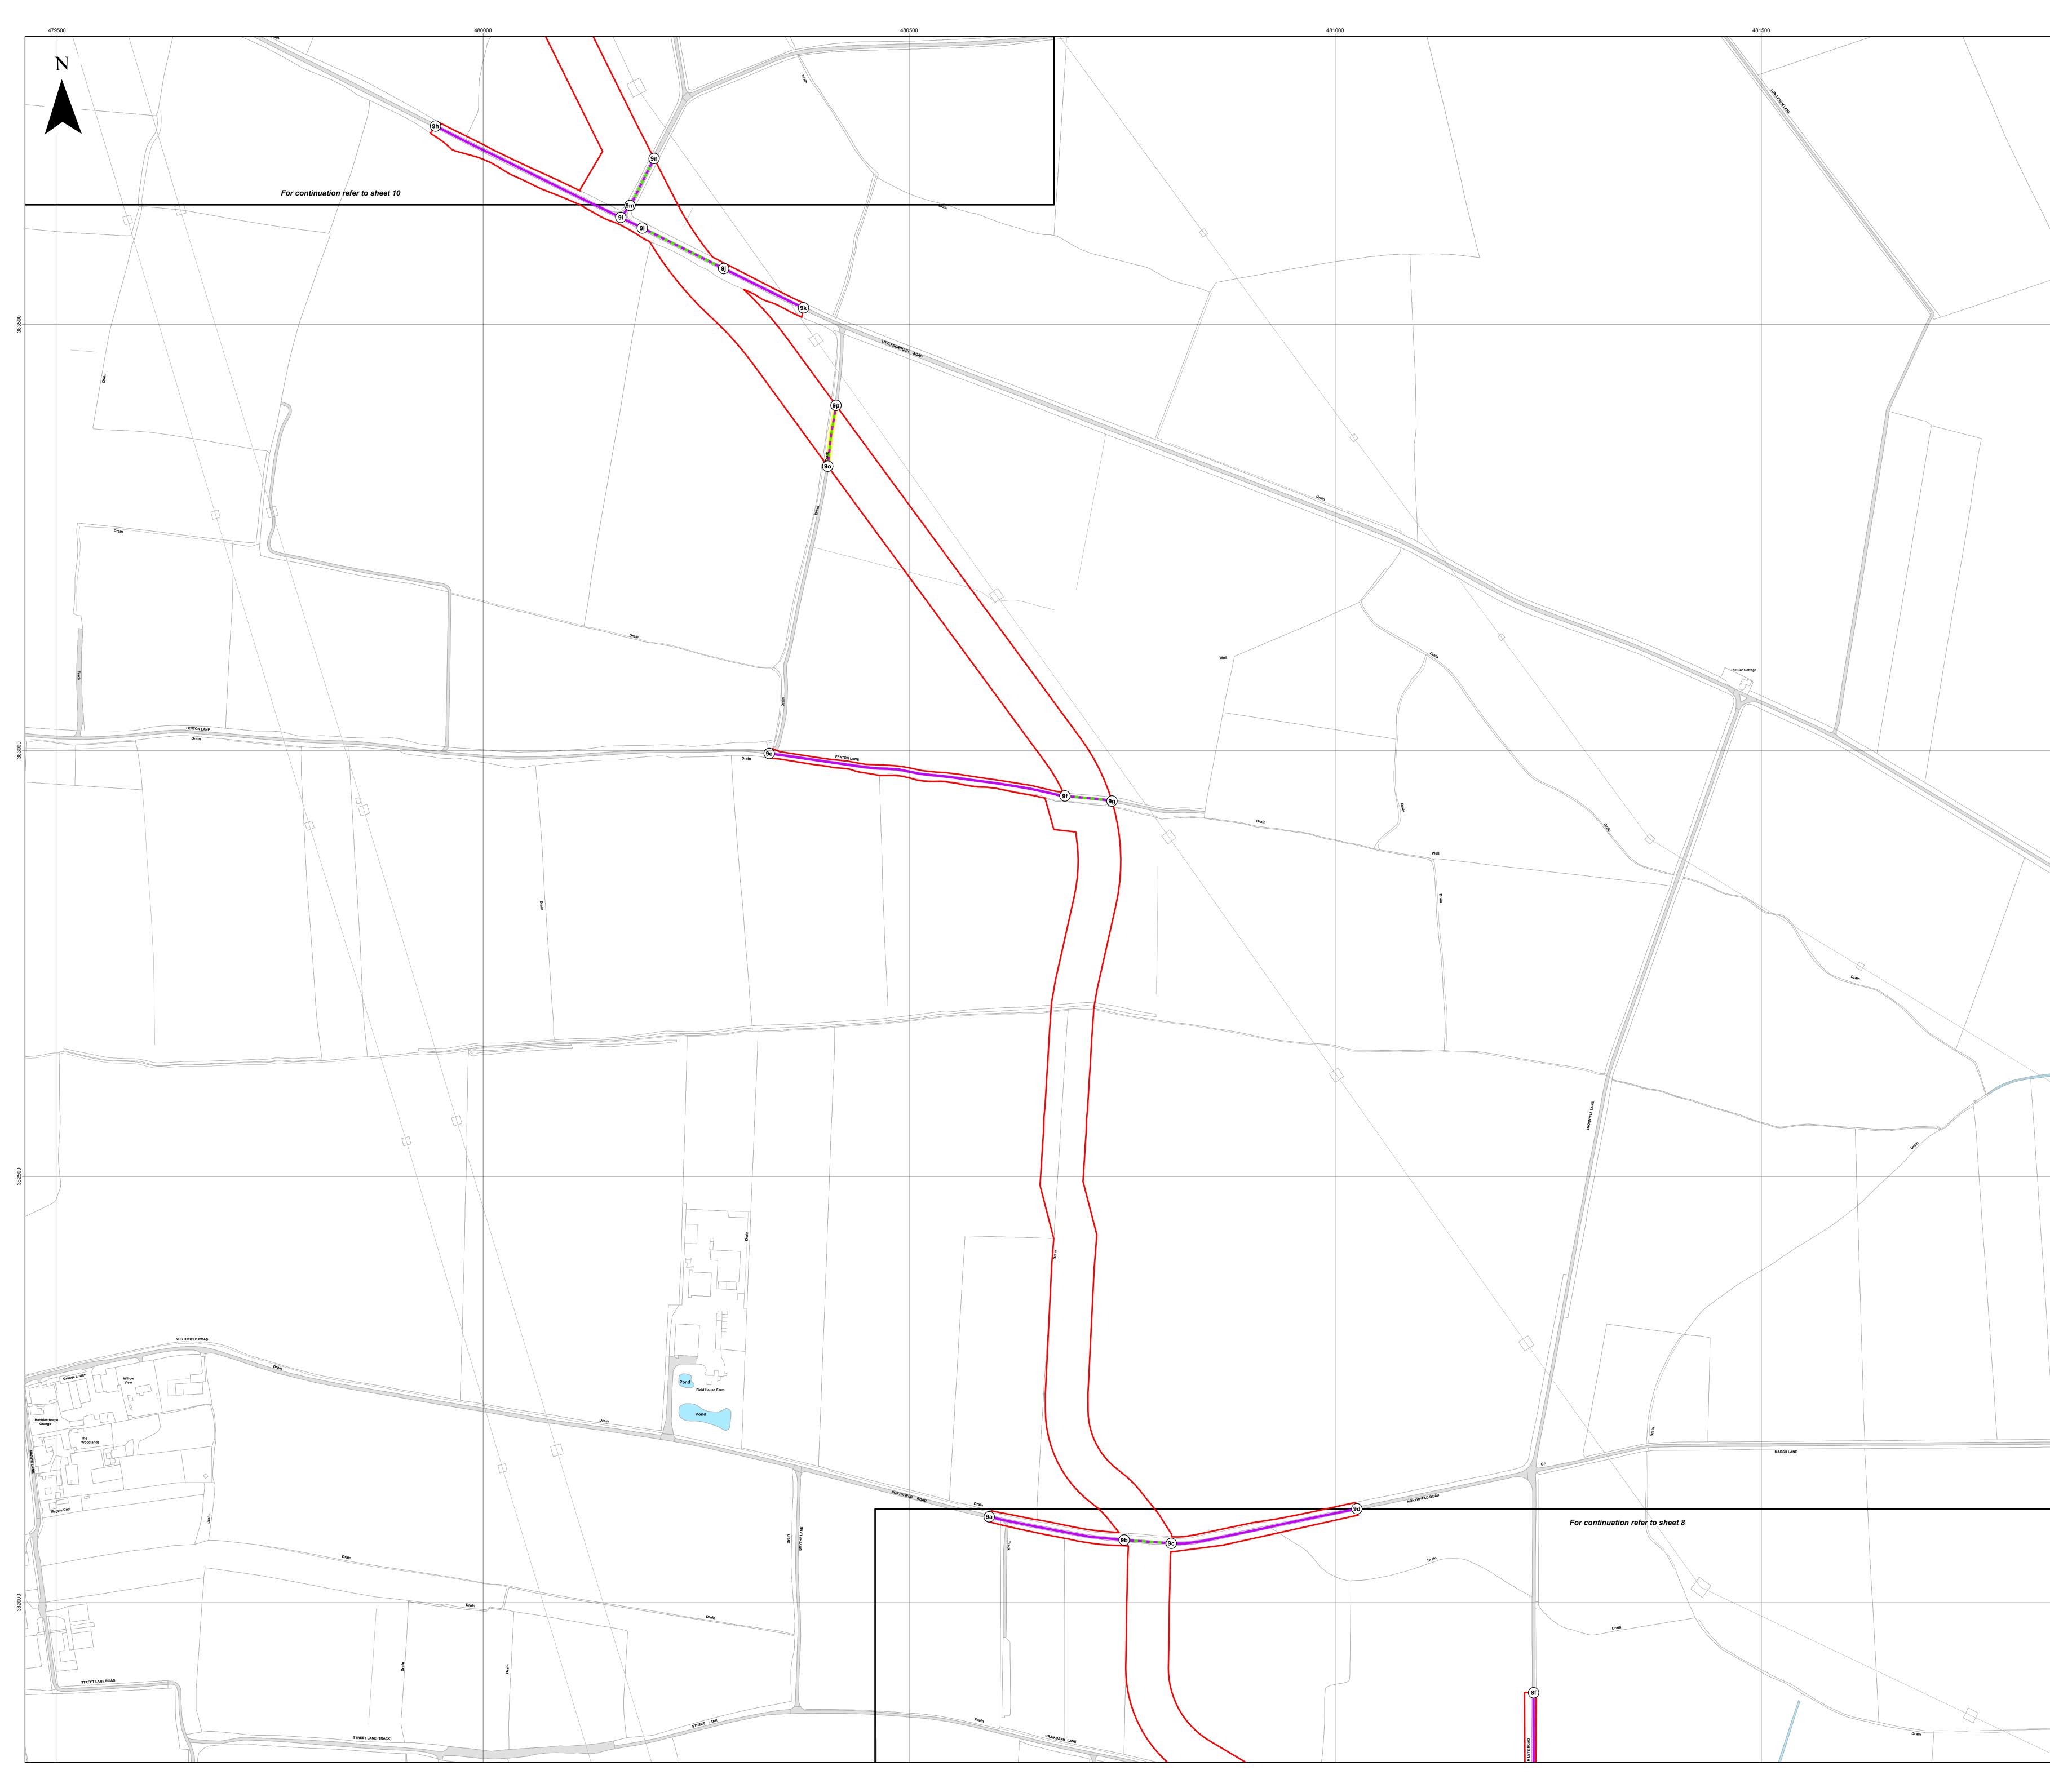

| Sheet 8 of 10         | <u>12</u> | Private access 8g-8i added                                                          | To identify private roads<br>affected by Article 12        |
|-----------------------|-----------|-------------------------------------------------------------------------------------|------------------------------------------------------------|
| <u>Sheet 9 of 10</u>  | <u>13</u> | Private access 9o-9p added                                                          | To identify private roads<br>affected by Article 12        |
| <u>Sheet 10 of 10</u> | <u>14</u> | Private access 10h-10i, 10i-10j,<br>10k-10l, 10k-10n, 10m-10n,<br>and 10n-10o added | <u>To identify private roads</u><br>affected by Article 12 |