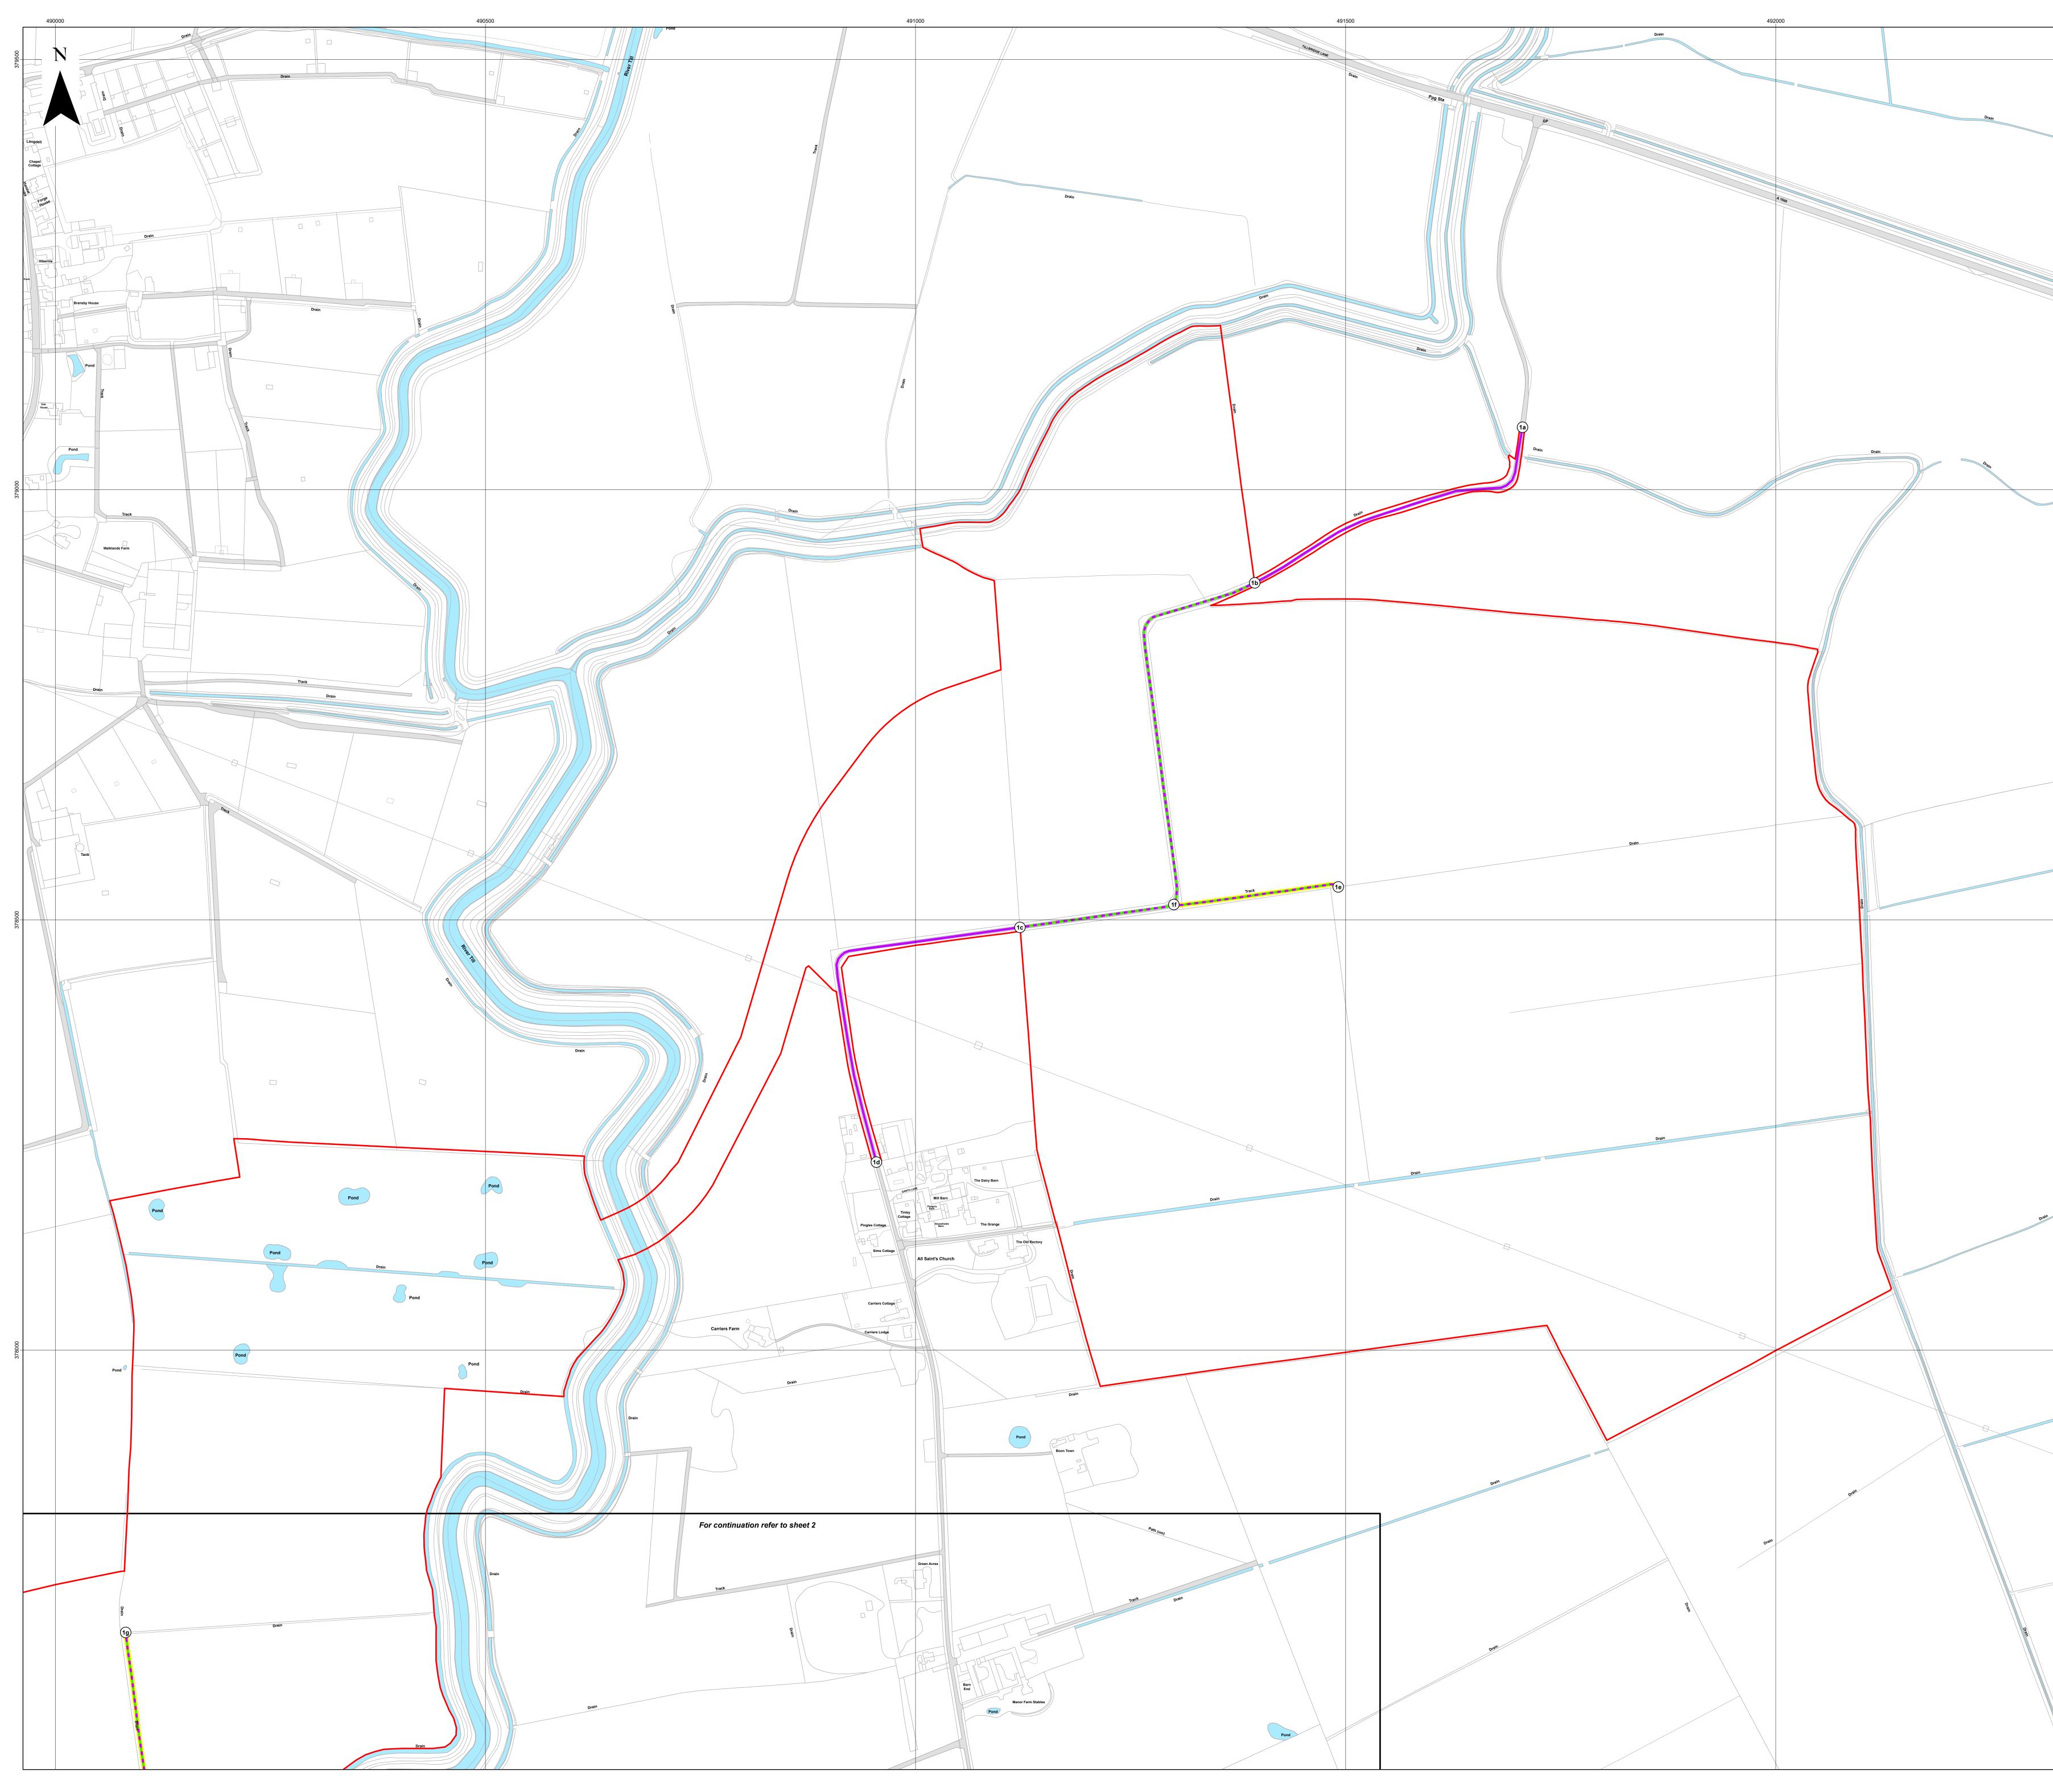

### Schedule of Changes

| Figure Reference     | Page        | Description of Changes                                                                                                                                                | Reason for Revision                                                                                                                                           |
|----------------------|-------------|-----------------------------------------------------------------------------------------------------------------------------------------------------------------------|---------------------------------------------------------------------------------------------------------------------------------------------------------------|
| <u>All sheets</u>    | 4-14        | Revision A notation added to<br>all plans and sheet number<br>boxes                                                                                                   | For presentational clarity.                                                                                                                                   |
| <u>All sheets</u>    | <u>4-14</u> | Note added to Key to show<br>private access to be<br>temporarily stopped up,<br>private access works and<br>private access subject to traffic<br>regulation measures. | Request from ExaminingAuthority set out in Section 51advice.To identify private roads thatmight be affected by Article 12of the Draft DevelopedConsent Order. |
| Index Sheet          | <u>4</u>    | Private access shown on Index<br>Sheet Plan                                                                                                                           | To identify private roads<br>affected by Article 12                                                                                                           |
| <u>Sheet 1 of 10</u> | 5           | Private access 1e-1f added<br>Private access 1g-(2f) added                                                                                                            | To identify private roads<br>affected by Article 12                                                                                                           |
| Sheet 2 of 10        | <u>6</u>    | Private access (1g)-2f addedPrivate access 2g-2h addedPrivate access 2i-(4d) added                                                                                    | To identify private roads<br>affected by Article 12                                                                                                           |
| Sheet 3 of 10        | Z           | Private access 3a-3b added                                                                                                                                            | To identify private roads<br>affected by Article 12                                                                                                           |
| Sheet 4 of 10        | 8           | Private access (2i)-4d added<br>Private access 4e-4f, 4f-4g, 4h-<br>4i, 4i-4j, and 4k-4l added                                                                        | To identify private roads<br>affected by Article 12                                                                                                           |
| <u>Sheet 5 of 10</u> | 9           | Private access 5b-5c, 5d-5e,<br>and 5h-5i addedPrivate access 5f-(6g) addedPrivate access 5g-(6h) addedPrivate access 5g-(6h) addedPrivate access 5j-(7l) added       | <u>To identify private roads</u><br><u>affected by Article 12</u>                                                                                             |
| <u>Sheet 6 of 10</u> | 10          | Private access 6f-6i, 6h-6i, 6j-6k, and 6l-6m addedPrivate access (5f)-6g addedPrivate access (5g)-6h added                                                           | <u>To identify private roads</u><br>affected by Article 12                                                                                                    |
| Sheet 7 of 10        | 11          | Private access (5j)-7l added<br>Private access 7m-7n, 7n-7o,<br>7p-7q, 7r-7s added                                                                                    | To identify private roads<br>affected by Article 12                                                                                                           |

All other changes made to text and to tables are shown as tracked changes.

|       | Island<br>GREEN<br>POWER                                                                                                                                                                                                                             | Lappo»                                                                                                                                           |
|-------|------------------------------------------------------------------------------------------------------------------------------------------------------------------------------------------------------------------------------------------------------|--------------------------------------------------------------------------------------------------------------------------------------------------|
| GP    | Key  Criteria Conder Limits  Sheet Index  Reference point within schedule  Street to be temporarily stopped up  Street works / Street subject to traffic regule  Private access to be temporarily stopped  Private access works / Private access sub | ир                                                                                                                                               |
|       |                                                                                                                                                                                                                                                      |                                                                                                                                                  |
| Drain |                                                                                                                                                                                                                                                      |                                                                                                                                                  |
| Drain |                                                                                                                                                                                                                                                      |                                                                                                                                                  |
|       |                                                                                                                                                                                                                                                      |                                                                                                                                                  |
| Drain | Base map: Reproduced from Ordnance Survey digital map data © Crowr                                                                                                                                                                                   | ncil, 2023; North Lincolnshire County Council, 2023; Lanpro, 2023; IGP, 2023<br>n copyright 2023. All rights reserved. License number 0100031673 |
|       | Scale: 1:2,500@ A0                                                                                                                                                                                                                                   |                                                                                                                                                  |
|       | APFP Regulation: 5(2)(k)                                                                                                                                                                                                                             | Application Doc No. WB2.11_A                                                                                                                     |
|       | Ref: P2983_LPR_ZZ_ON_DR_Z_0212                                                                                                                                                                                                                       | Date: 15/11/2023                                                                                                                                 |
|       | Drawn by: AZ                                                                                                                                                                                                                                         | Checked by: JC                                                                                                                                   |
|       | Sheet                                                                                                                                                                                                                                                | t <b>s Plan</b><br>1 of 10<br>sion A                                                                                                             |
|       | WEST BURTON                                                                                                                                                                                                                                          | SOLAR PROJECT                                                                                                                                    |