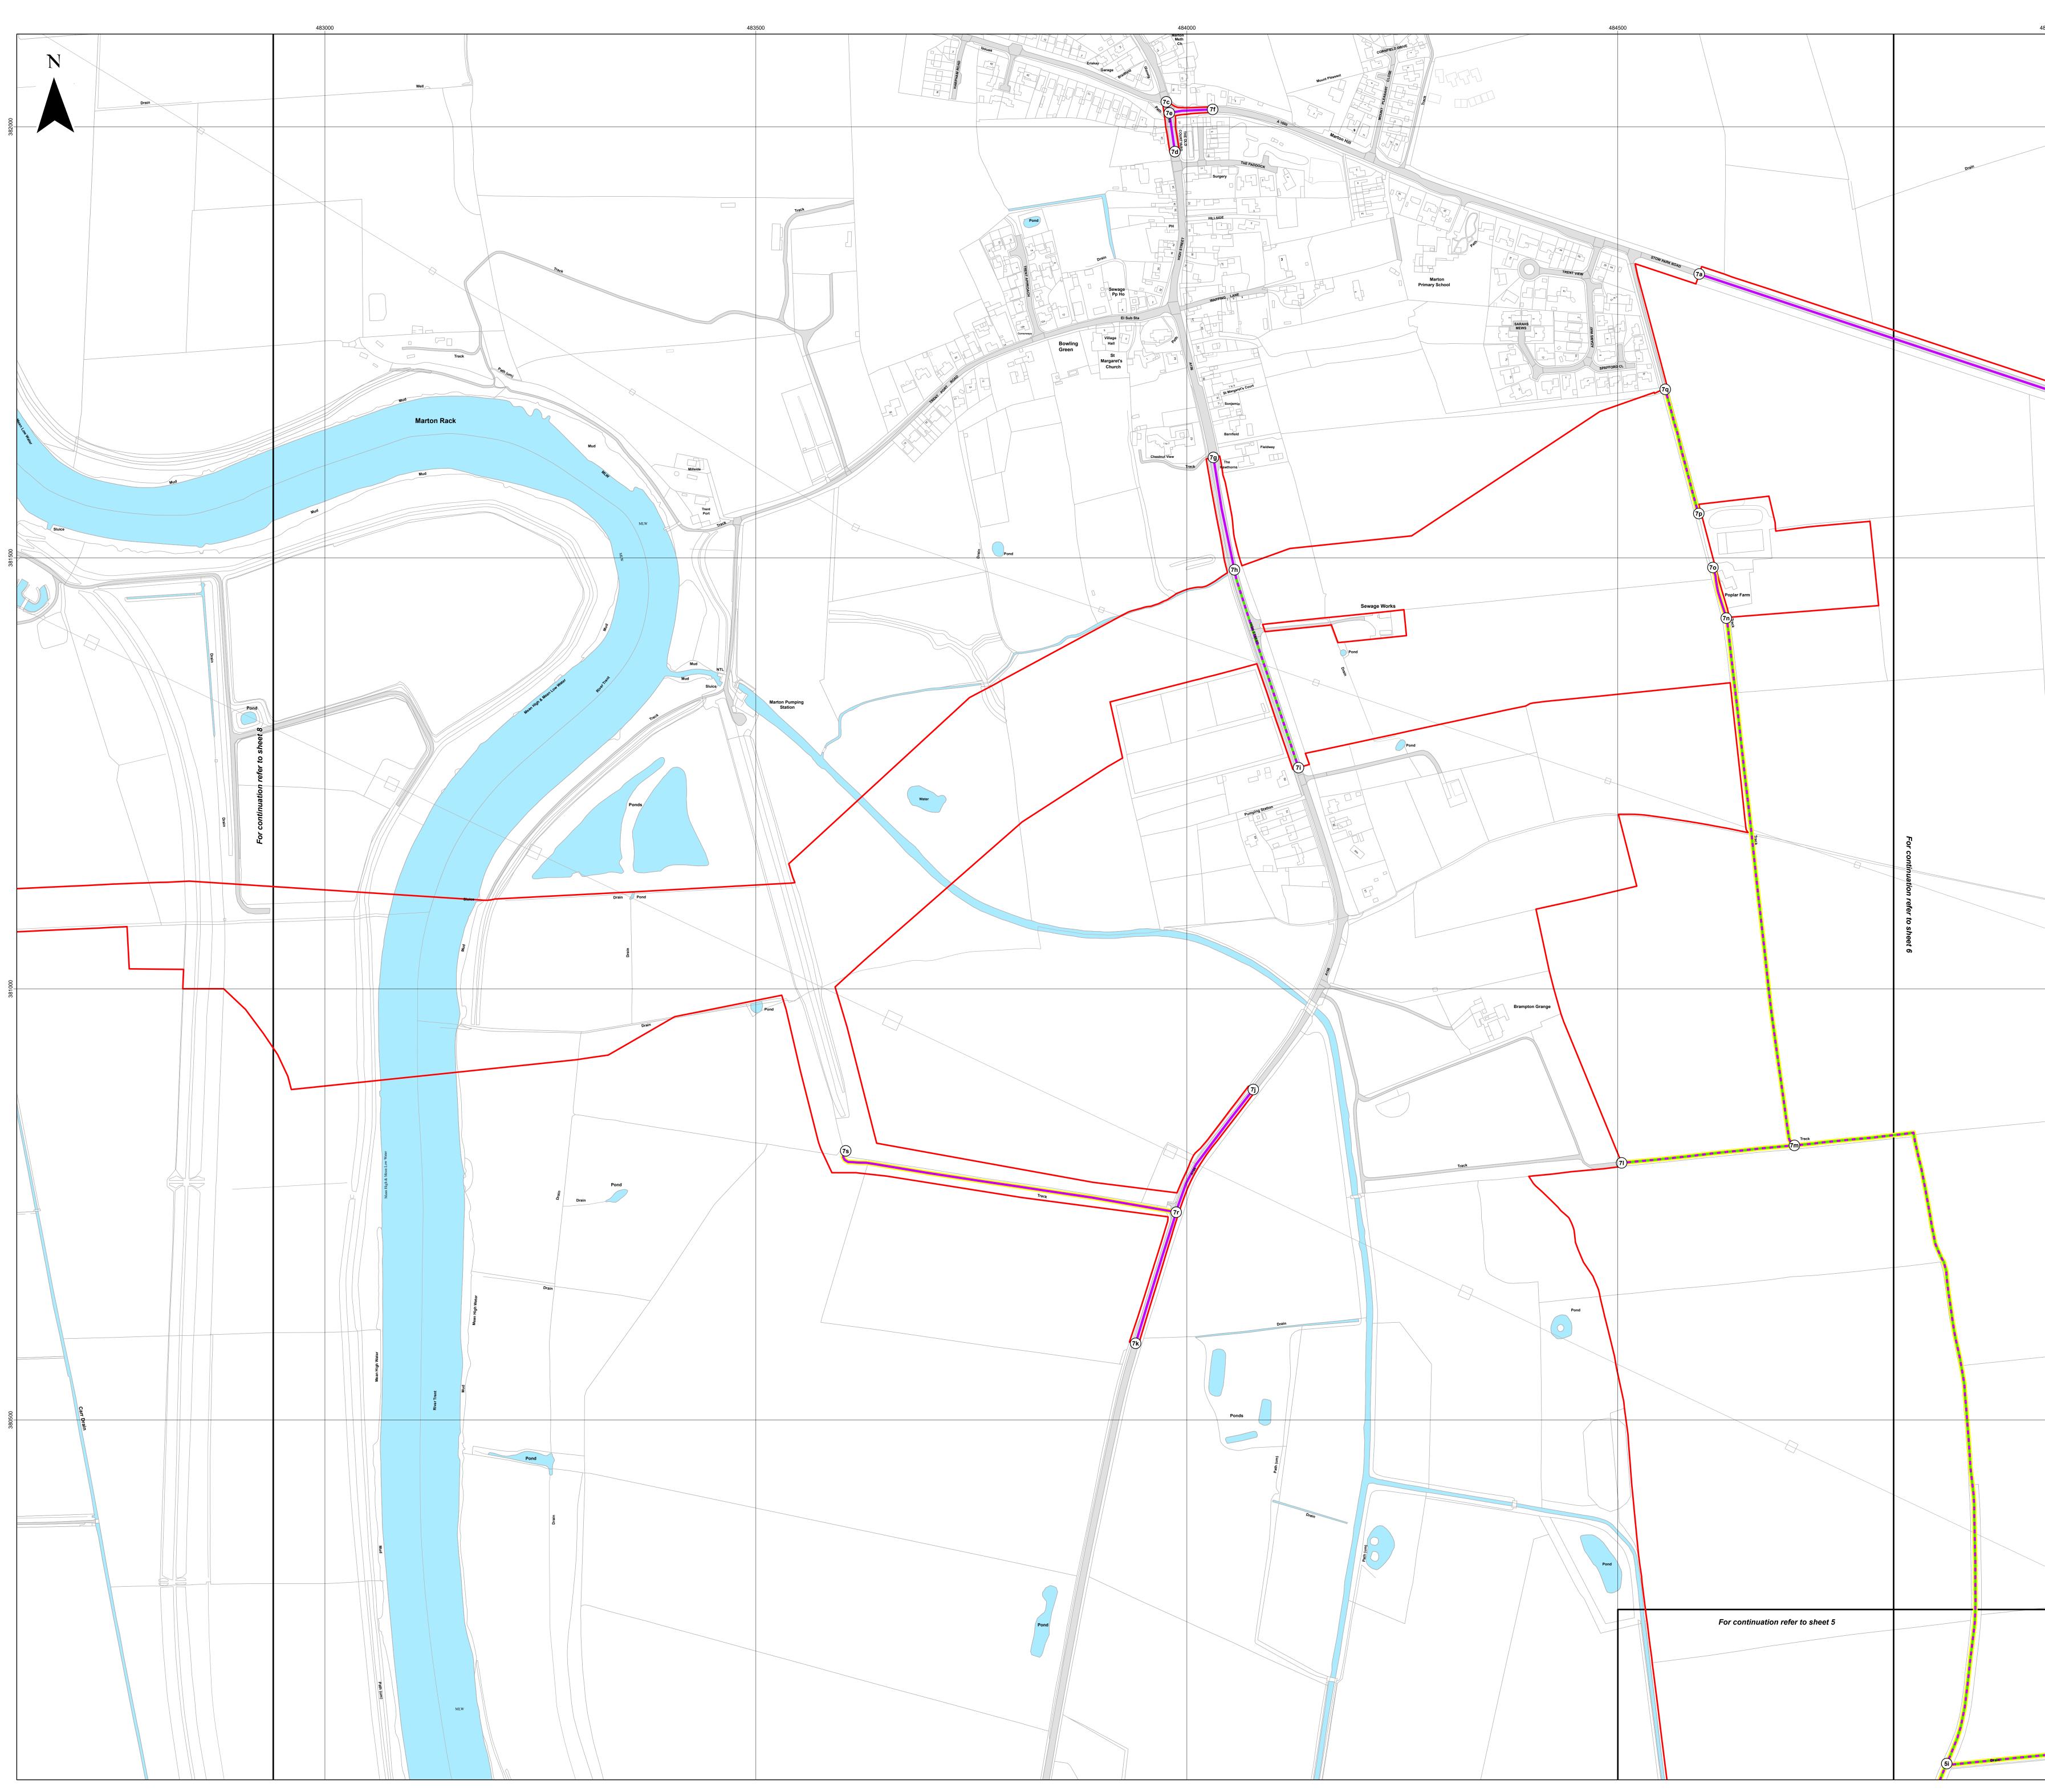

### Schedule of Changes

| Figure Reference     | Page        | Description of Changes                                                                                                                                                | Reason for Revision                                                                                                                                           |
|----------------------|-------------|-----------------------------------------------------------------------------------------------------------------------------------------------------------------------|---------------------------------------------------------------------------------------------------------------------------------------------------------------|
| <u>All sheets</u>    | 4-14        | Revision A notation added to<br>all plans and sheet number<br>boxes                                                                                                   | For presentational clarity.                                                                                                                                   |
| <u>All sheets</u>    | <u>4-14</u> | Note added to Key to show<br>private access to be<br>temporarily stopped up,<br>private access works and<br>private access subject to traffic<br>regulation measures. | Request from ExaminingAuthority set out in Section 51advice.To identify private roads thatmight be affected by Article 12of the Draft DevelopedConsent Order. |
| Index Sheet          | <u>4</u>    | Private access shown on Index<br>Sheet Plan                                                                                                                           | To identify private roads<br>affected by Article 12                                                                                                           |
| <u>Sheet 1 of 10</u> | 5           | Private access 1e-1f added<br>Private access 1g-(2f) added                                                                                                            | To identify private roads<br>affected by Article 12                                                                                                           |
| Sheet 2 of 10        | <u>6</u>    | Private access (1g)-2f addedPrivate access 2g-2h addedPrivate access 2i-(4d) added                                                                                    | To identify private roads<br>affected by Article 12                                                                                                           |
| Sheet 3 of 10        | Z           | Private access 3a-3b added                                                                                                                                            | To identify private roads<br>affected by Article 12                                                                                                           |
| Sheet 4 of 10        | 8           | Private access (2i)-4d added<br>Private access 4e-4f, 4f-4g, 4h-<br>4i, 4i-4j, and 4k-4l added                                                                        | To identify private roads<br>affected by Article 12                                                                                                           |
| <u>Sheet 5 of 10</u> | 9           | Private access 5b-5c, 5d-5e,<br>and 5h-5i addedPrivate access 5f-(6g) addedPrivate access 5g-(6h) addedPrivate access 5g-(6h) addedPrivate access 5j-(7l) added       | <u>To identify private roads</u><br><u>affected by Article 12</u>                                                                                             |
| <u>Sheet 6 of 10</u> | 10          | Private access 6f-6i, 6h-6i, 6j-6k, and 6l-6m addedPrivate access (5f)-6g addedPrivate access (5g)-6h added                                                           | <u>To identify private roads</u><br>affected by Article 12                                                                                                    |
| Sheet 7 of 10        | 11          | Private access (5j)-7l added<br>Private access 7m-7n, 7n-7o,<br>7p-7q, 7r-7s added                                                                                    | To identify private roads<br>affected by Article 12                                                                                                           |

Scale: 1:2,500@ A0

0 100 200 Metres

| 5000                     |                                                                                                                                                                                                                                         |                                                                                                                                                   |
|--------------------------|-----------------------------------------------------------------------------------------------------------------------------------------------------------------------------------------------------------------------------------------|---------------------------------------------------------------------------------------------------------------------------------------------------|
|                          | Island<br>GREEN<br>POWER                                                                                                                                                                                                                | Lappos                                                                                                                                            |
| Track                    | Key  Corder Limits  Sheet Index  Reference point within schedule  Street to be temporarily stopped up  Street works / Street subject to traffic reg  Private access to be temporarily stopped  Private access works / Private access su | l up                                                                                                                                              |
| Marton Grange Barn<br>7b |                                                                                                                                                                                                                                         |                                                                                                                                                   |
|                          |                                                                                                                                                                                                                                         |                                                                                                                                                   |
|                          |                                                                                                                                                                                                                                         |                                                                                                                                                   |
|                          |                                                                                                                                                                                                                                         |                                                                                                                                                   |
|                          |                                                                                                                                                                                                                                         |                                                                                                                                                   |
|                          |                                                                                                                                                                                                                                         |                                                                                                                                                   |
|                          |                                                                                                                                                                                                                                         |                                                                                                                                                   |
|                          |                                                                                                                                                                                                                                         |                                                                                                                                                   |
|                          | <b>Layers:</b> Lincolnshire County Council, 2023; Nottinghamshire County Cou<br><b>Base map</b> : Reproduced from Ordnance Survey digital map data © Crov                                                                               | uncil, 2023; North Lincolnshire County Council, 2023; Lanpro, 2023; IGP, 2023<br>n copyright 2023. All rights reserved. License number 0100031673 |
|                          | 0 100 20<br>L I I I I I I<br>Scale: 1:2,500@A0                                                                                                                                                                                          | 0 Metres                                                                                                                                          |
|                          | APFP Regulation: 5(2)(k)                                                                                                                                                                                                                | Application Doc No. WB2.11_A                                                                                                                      |
|                          | Ref: P2983_LPR_ZZ_ON_DR_Z_0212 Drawn by: AZ                                                                                                                                                                                             | Date: 15/11/2023<br>Checked by: JC                                                                                                                |
|                          | Shee                                                                                                                                                                                                                                    | <b>ts Plan</b><br>t 7 of 10<br>ision A                                                                                                            |
|                          | WEST BURTON                                                                                                                                                                                                                             | SOLAR PROJECT                                                                                                                                     |