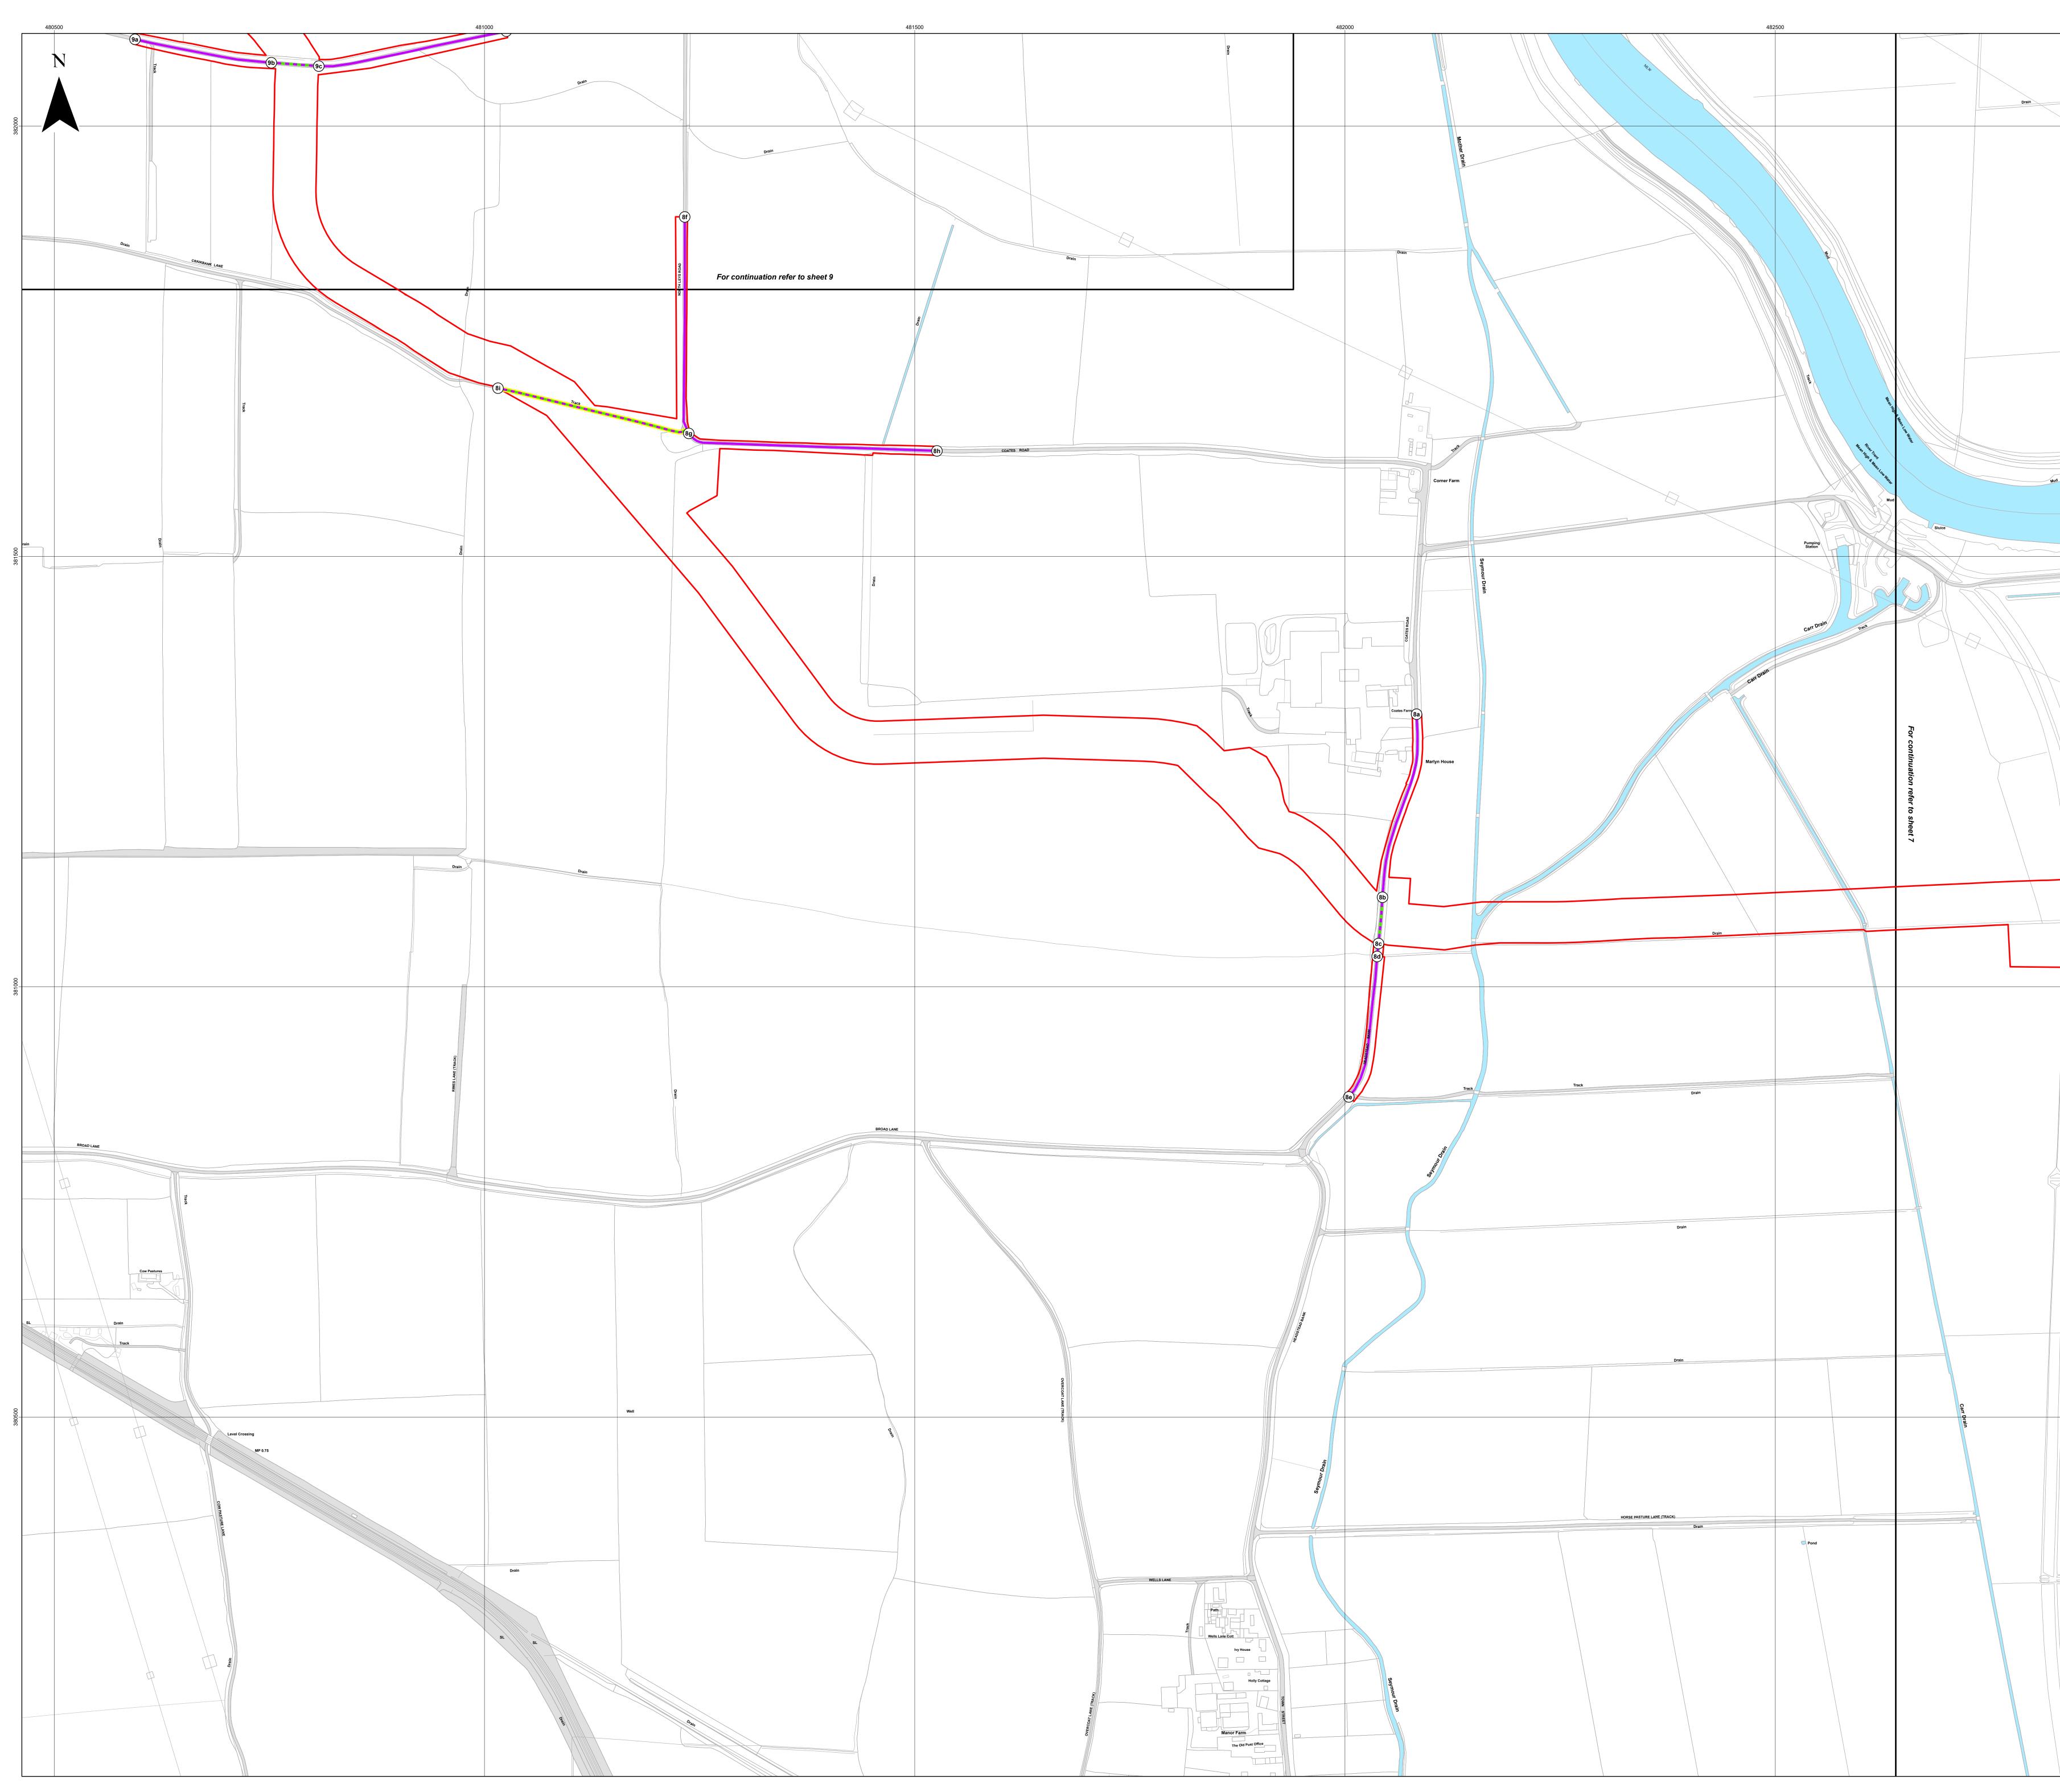

| Sheet 8 of 10         | <u>12</u> | Private access 8g-8i added                                                          | To identify private roads<br>affected by Article 12        |
|-----------------------|-----------|-------------------------------------------------------------------------------------|------------------------------------------------------------|
| <u>Sheet 9 of 10</u>  | <u>13</u> | Private access 9o-9p added                                                          | To identify private roads<br>affected by Article 12        |
| <u>Sheet 10 of 10</u> | <u>14</u> | Private access 10h-10i, 10i-10j,<br>10k-10l, 10k-10n, 10m-10n,<br>and 10n-10o added | <u>To identify private roads</u><br>affected by Article 12 |