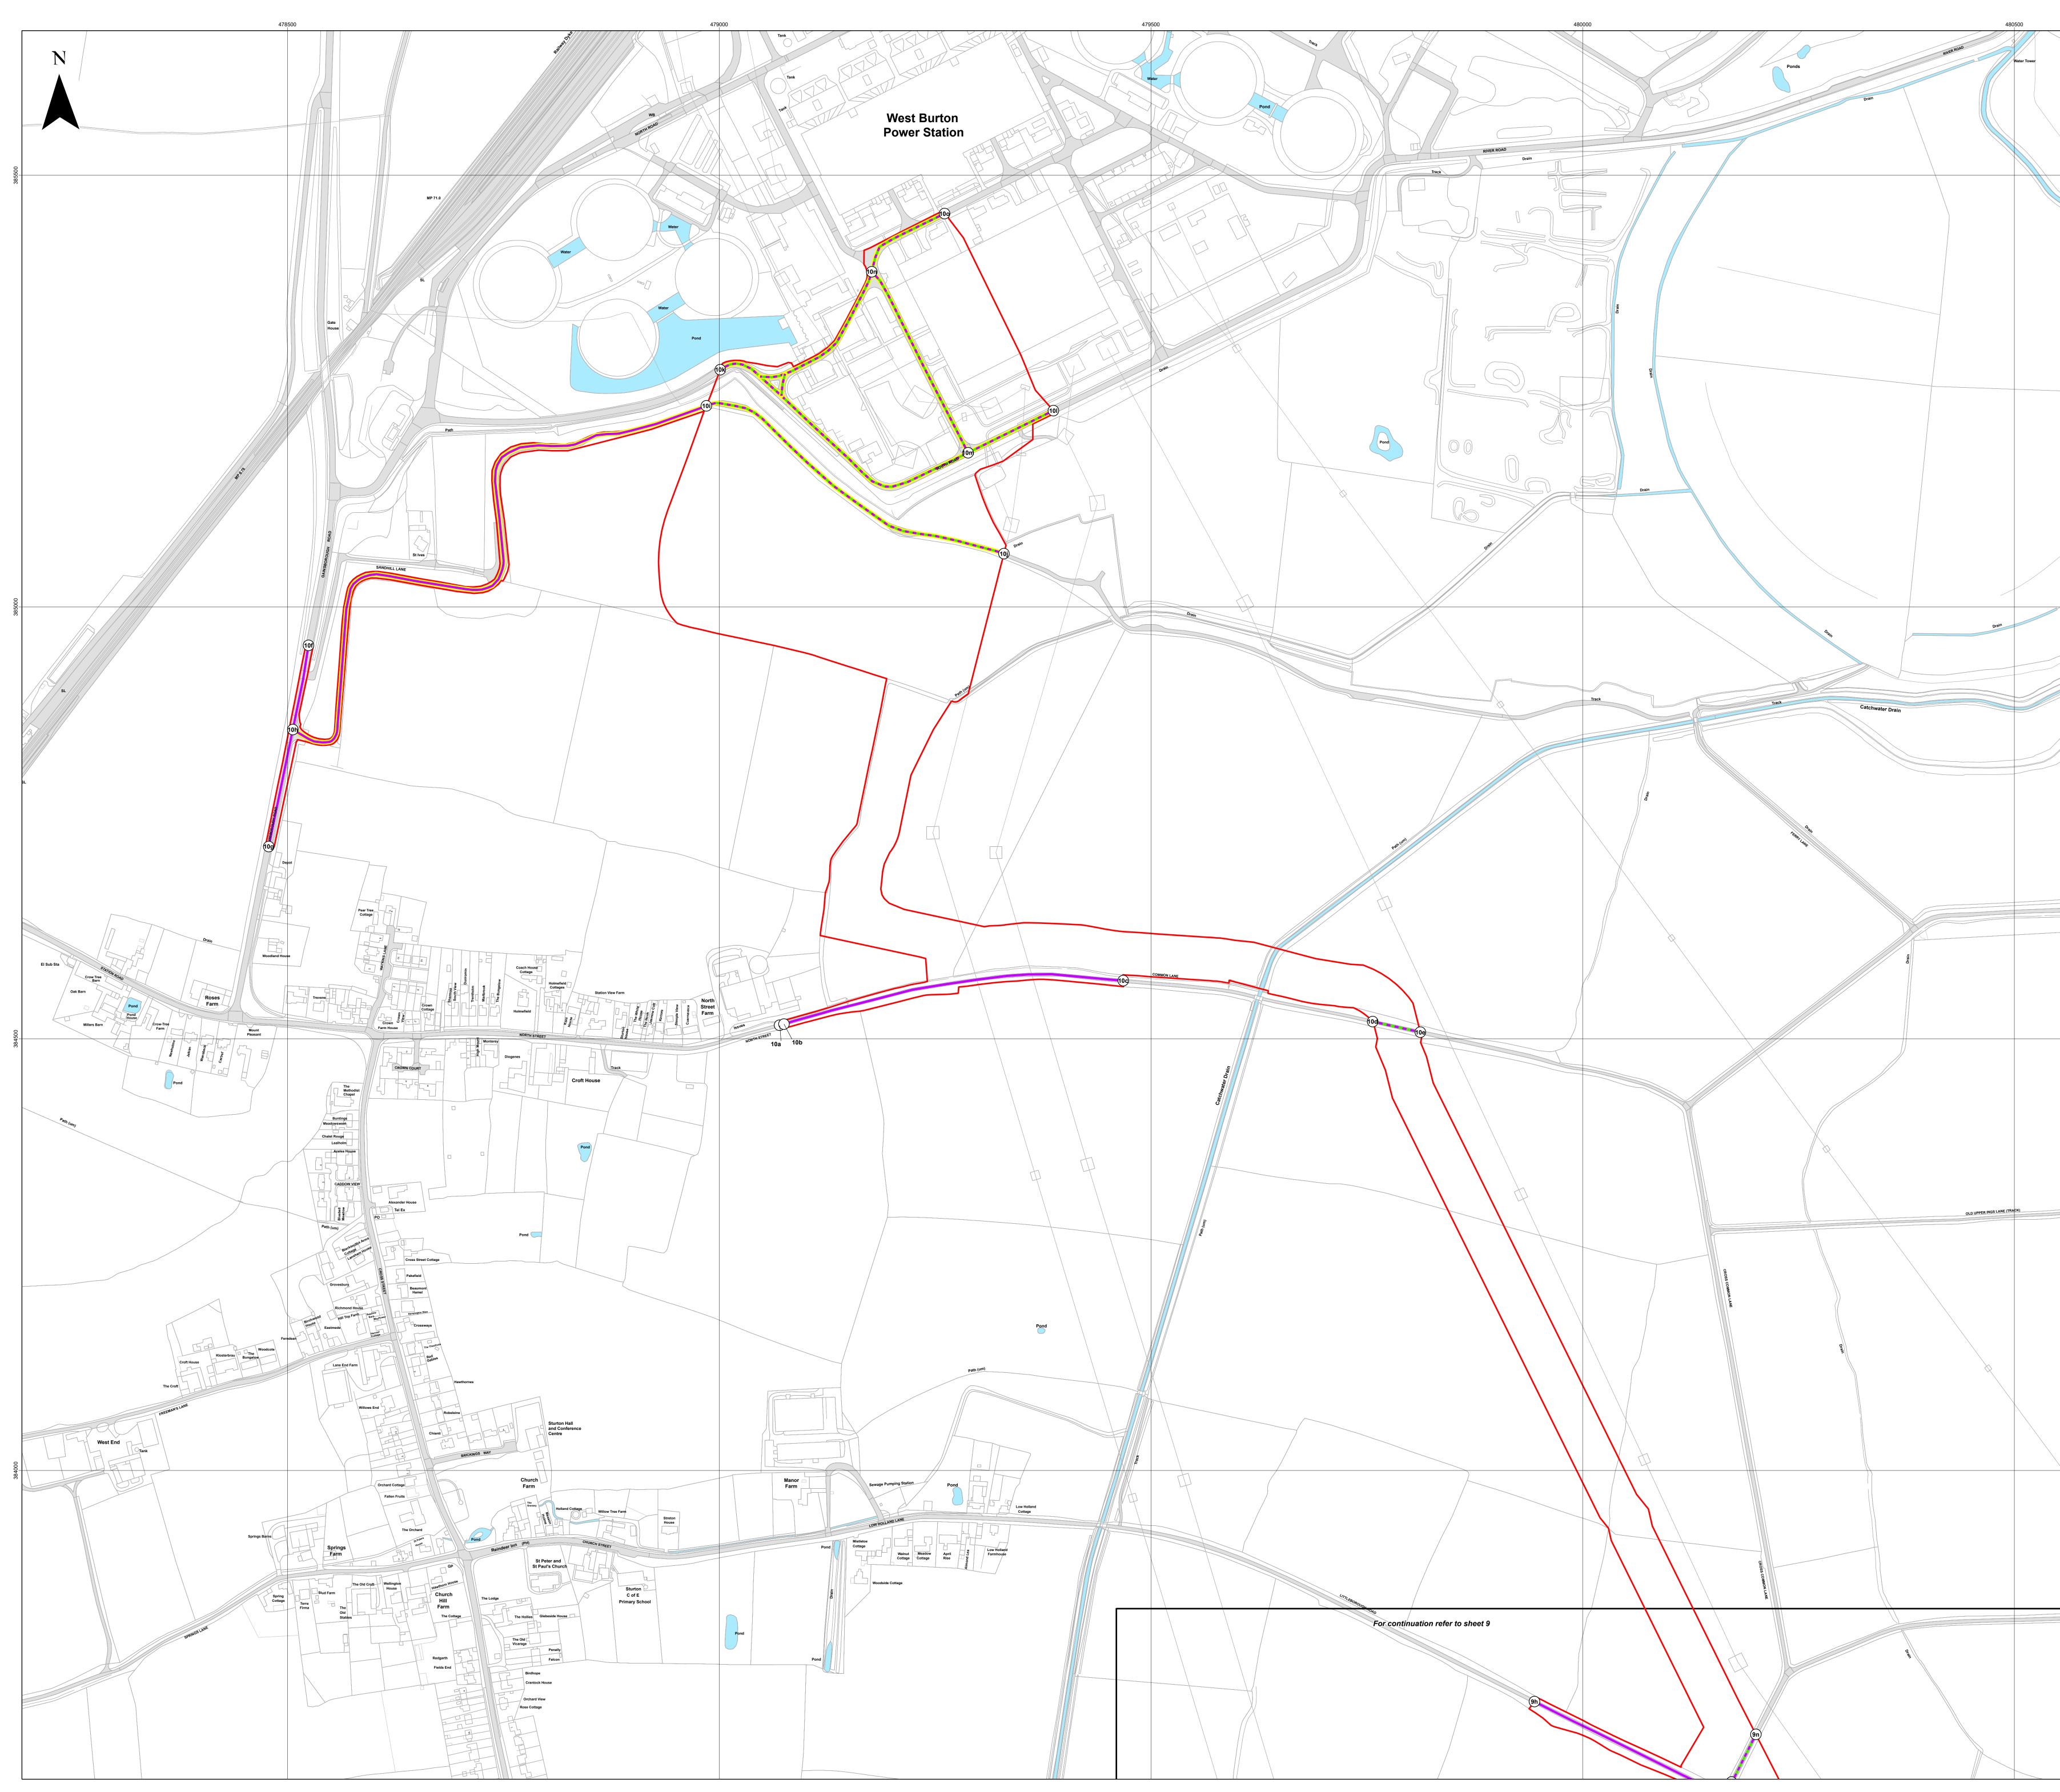

| Sheet 8 of 10         | <u>12</u> | Private access 8g-8i added                                                          | To identify private roads<br>affected by Article 12        |
|-----------------------|-----------|-------------------------------------------------------------------------------------|------------------------------------------------------------|
| <u>Sheet 9 of 10</u>  | <u>13</u> | Private access 9o-9p added                                                          | To identify private roads<br>affected by Article 12        |
| <u>Sheet 10 of 10</u> | <u>14</u> | Private access 10h-10i, 10i-10j,<br>10k-10l, 10k-10n, 10m-10n,<br>and 10n-10o added | <u>To identify private roads</u><br>affected by Article 12 |

| Pord           | Island<br>GREEN<br>POWER                                                                                                                                                                                                         | Lapro»                                                                                                                                                               |
|----------------|----------------------------------------------------------------------------------------------------------------------------------------------------------------------------------------------------------------------------------|----------------------------------------------------------------------------------------------------------------------------------------------------------------------|
| Catchwater Dra | Key  Corder Limits  Sheet Index  Reference point within schedule  Street to be temporarily stopped up  Street works / Street subject to traffic r  Private access to be temporarily stopp  Private access works / Private access | ed up                                                                                                                                                                |
|                |                                                                                                                                                                                                                                  |                                                                                                                                                                      |
|                |                                                                                                                                                                                                                                  |                                                                                                                                                                      |
|                |                                                                                                                                                                                                                                  |                                                                                                                                                                      |
|                |                                                                                                                                                                                                                                  |                                                                                                                                                                      |
|                | Base map: Reproduced from Ordnance Survey digital map data © Cu                                                                                                                                                                  | Council, 2023; North Lincolnshire County Council, 2023; Lanpro, 2023; IGP, 2023<br>rown copyright 2023. All rights reserved. License number 0100031673<br>200 Metres |
|                | APFP Regulation: 5(2)(k)                                                                                                                                                                                                         | Application Doc No. WB2.11_A                                                                                                                                         |
|                | Ref: P2983_LPR_ZZ_ON_DR_Z_0212                                                                                                                                                                                                   | Date: 15/11/2023                                                                                                                                                     |
|                | Drawn by: AZ                                                                                                                                                                                                                     | Checked by: JC                                                                                                                                                       |
|                | Shee                                                                                                                                                                                                                             | <b>ets Plan</b><br>et 10 of 10<br>evision A                                                                                                                          |
|                | WEST BURTON                                                                                                                                                                                                                      | I SOLAR PROJECT                                                                                                                                                      |