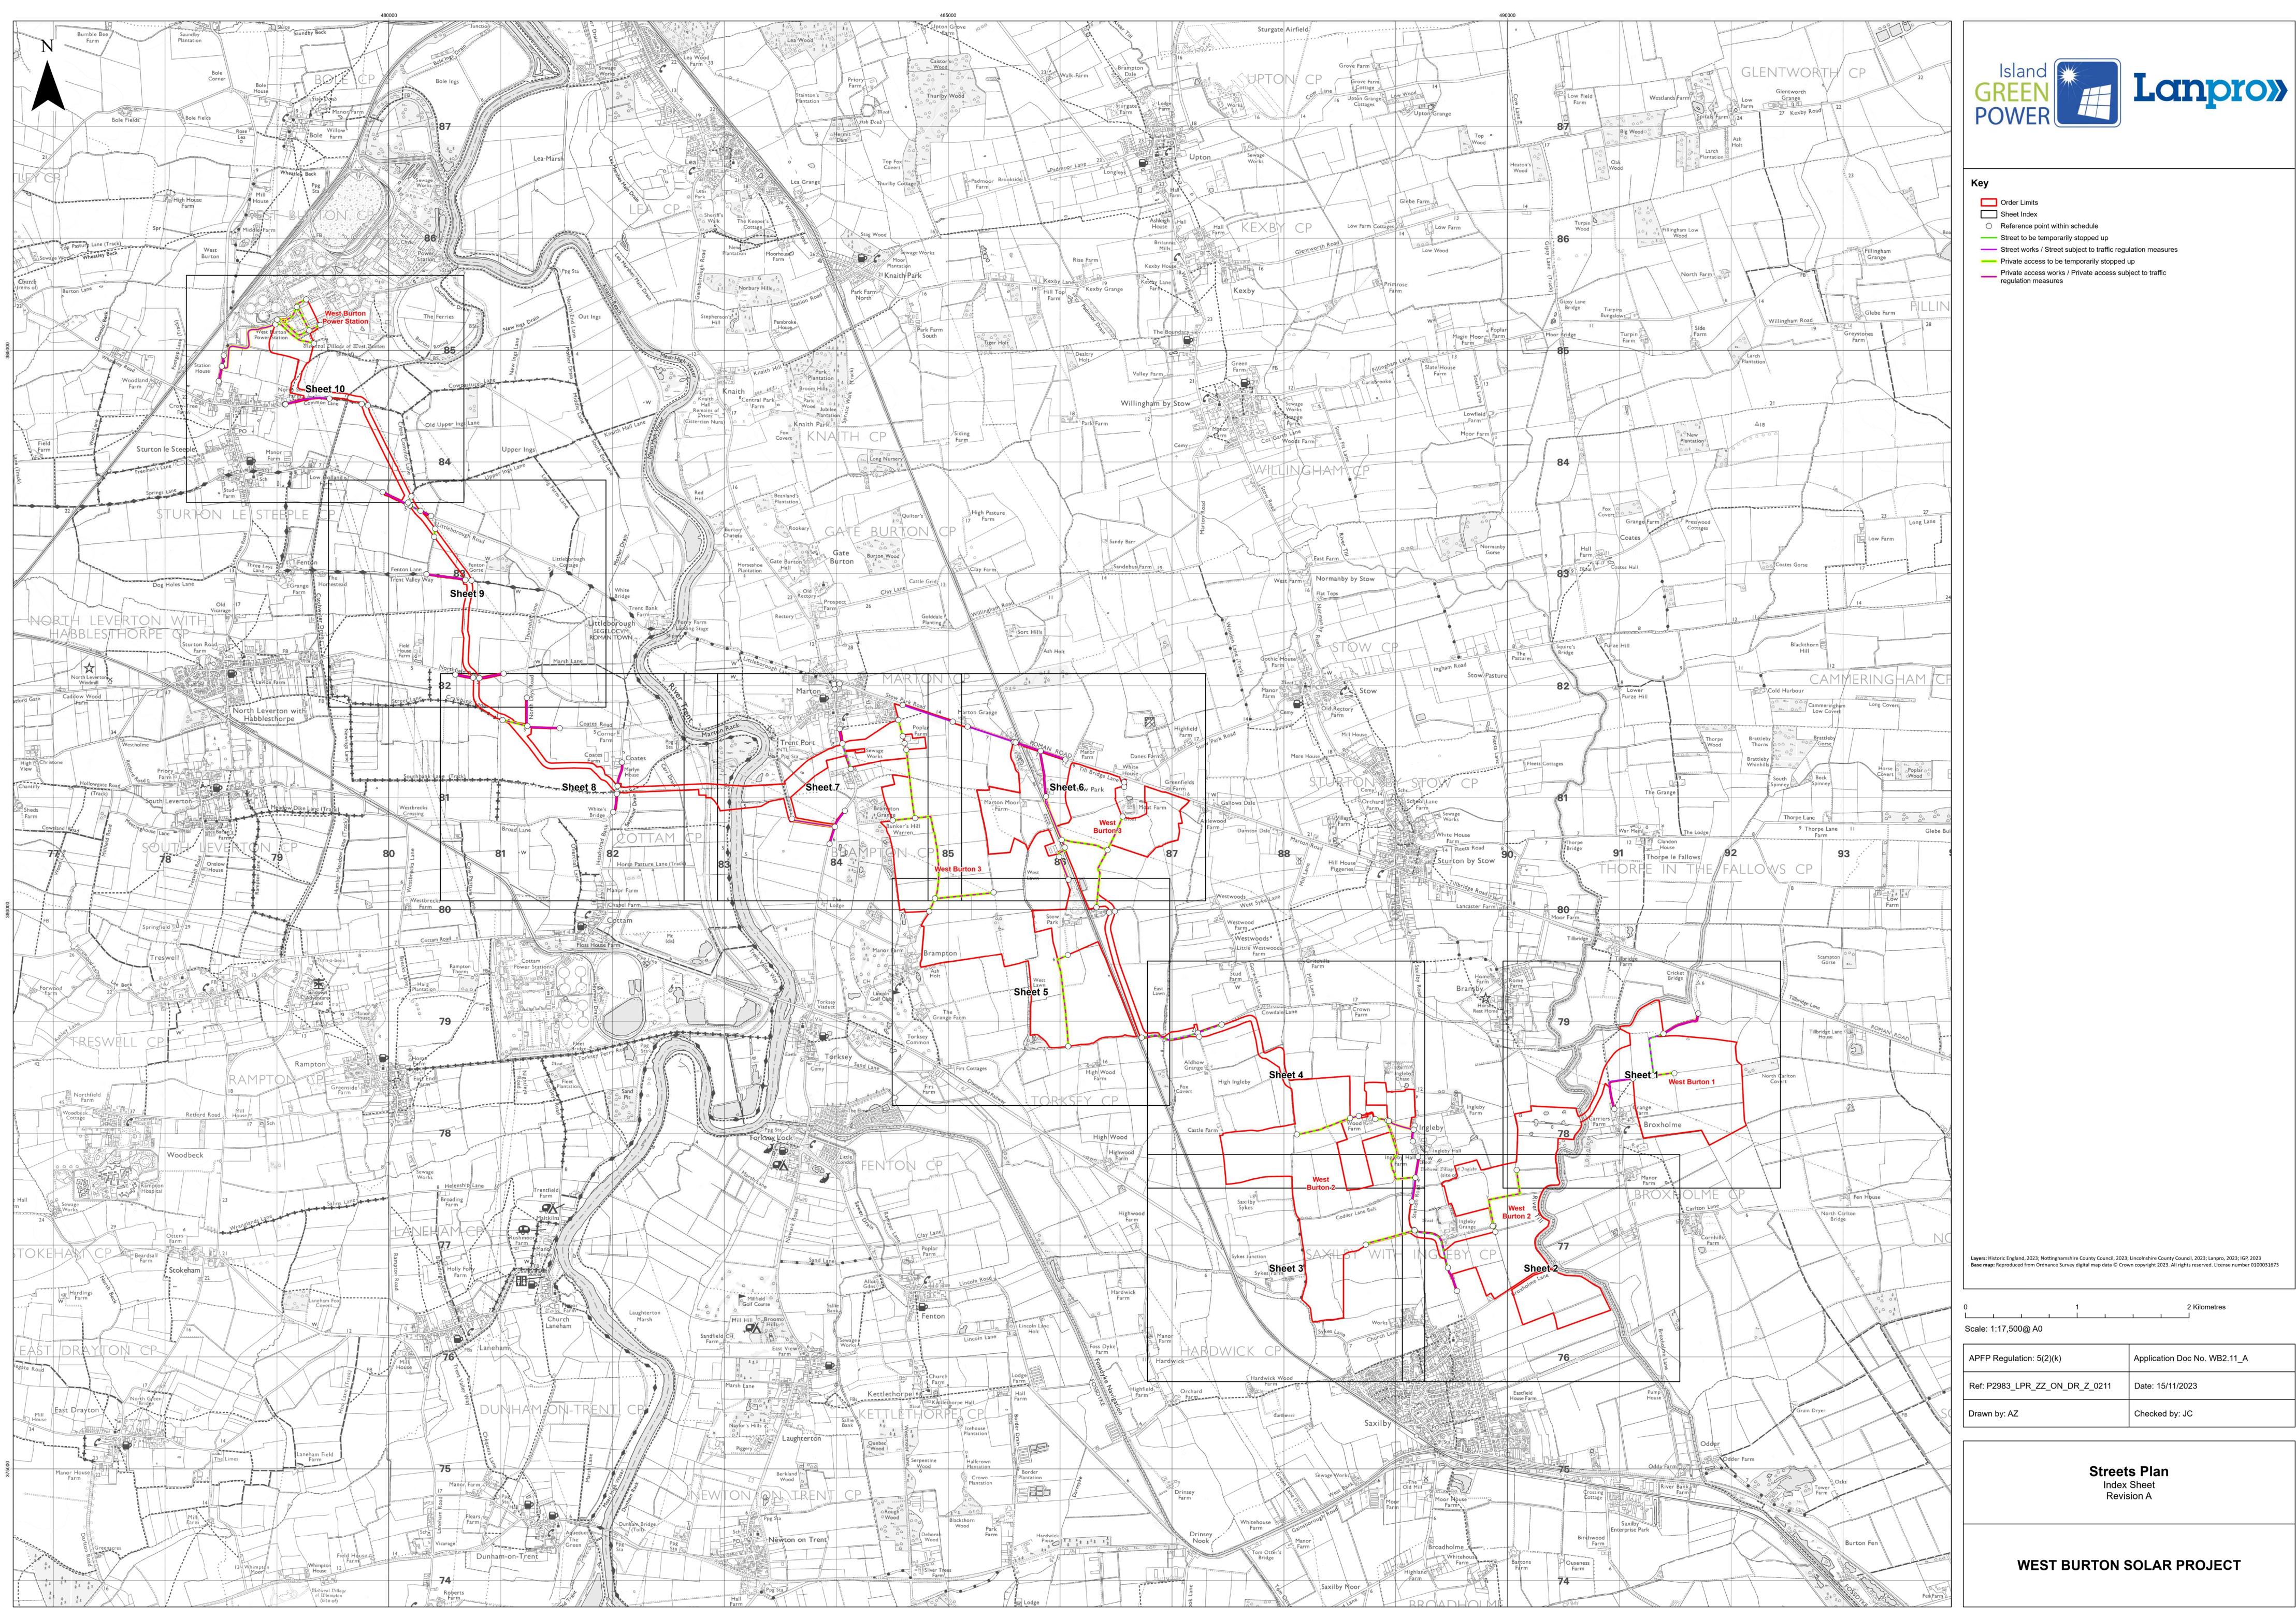

### Schedule of Changes

| Figure Reference     | Page        | Description of Changes                                                                                                                                                | Reason for Revision                                                                                                                                           |
|----------------------|-------------|-----------------------------------------------------------------------------------------------------------------------------------------------------------------------|---------------------------------------------------------------------------------------------------------------------------------------------------------------|
| <u>All sheets</u>    | 4-14        | Revision A notation added to<br>all plans and sheet number<br>boxes                                                                                                   | For presentational clarity.                                                                                                                                   |
| <u>All sheets</u>    | <u>4-14</u> | Note added to Key to show<br>private access to be<br>temporarily stopped up,<br>private access works and<br>private access subject to traffic<br>regulation measures. | Request from ExaminingAuthority set out in Section 51advice.To identify private roads thatmight be affected by Article 12of the Draft DevelopedConsent Order. |
| Index Sheet          | <u>4</u>    | Private access shown on Index<br>Sheet Plan                                                                                                                           | To identify private roads<br>affected by Article 12                                                                                                           |
| <u>Sheet 1 of 10</u> | 5           | Private access 1e-1f added<br>Private access 1g-(2f) added                                                                                                            | To identify private roads<br>affected by Article 12                                                                                                           |
| Sheet 2 of 10        | <u>6</u>    | Private access (1g)-2f addedPrivate access 2g-2h addedPrivate access 2i-(4d) added                                                                                    | To identify private roads<br>affected by Article 12                                                                                                           |
| Sheet 3 of 10        | Z           | Private access 3a-3b added                                                                                                                                            | To identify private roads<br>affected by Article 12                                                                                                           |
| Sheet 4 of 10        | 8           | Private access (2i)-4d added<br>Private access 4e-4f, 4f-4g, 4h-<br>4i, 4i-4j, and 4k-4l added                                                                        | To identify private roads<br>affected by Article 12                                                                                                           |
| <u>Sheet 5 of 10</u> | 9           | Private access 5b-5c, 5d-5e,<br>and 5h-5i addedPrivate access 5f-(6g) addedPrivate access 5g-(6h) addedPrivate access 5g-(6h) addedPrivate access 5j-(7l) added       | <u>To identify private roads</u><br><u>affected by Article 12</u>                                                                                             |
| <u>Sheet 6 of 10</u> | 10          | Private access 6f-6i, 6h-6i, 6j-6k, and 6l-6m addedPrivate access (5f)-6g addedPrivate access (5g)-6h added                                                           | <u>To identify private roads</u><br>affected by Article 12                                                                                                    |
| Sheet 7 of 10        | 11          | Private access (5j)-7l added<br>Private access 7m-7n, 7n-7o,<br>7p-7q, 7r-7s added                                                                                    | To identify private roads<br>affected by Article 12                                                                                                           |