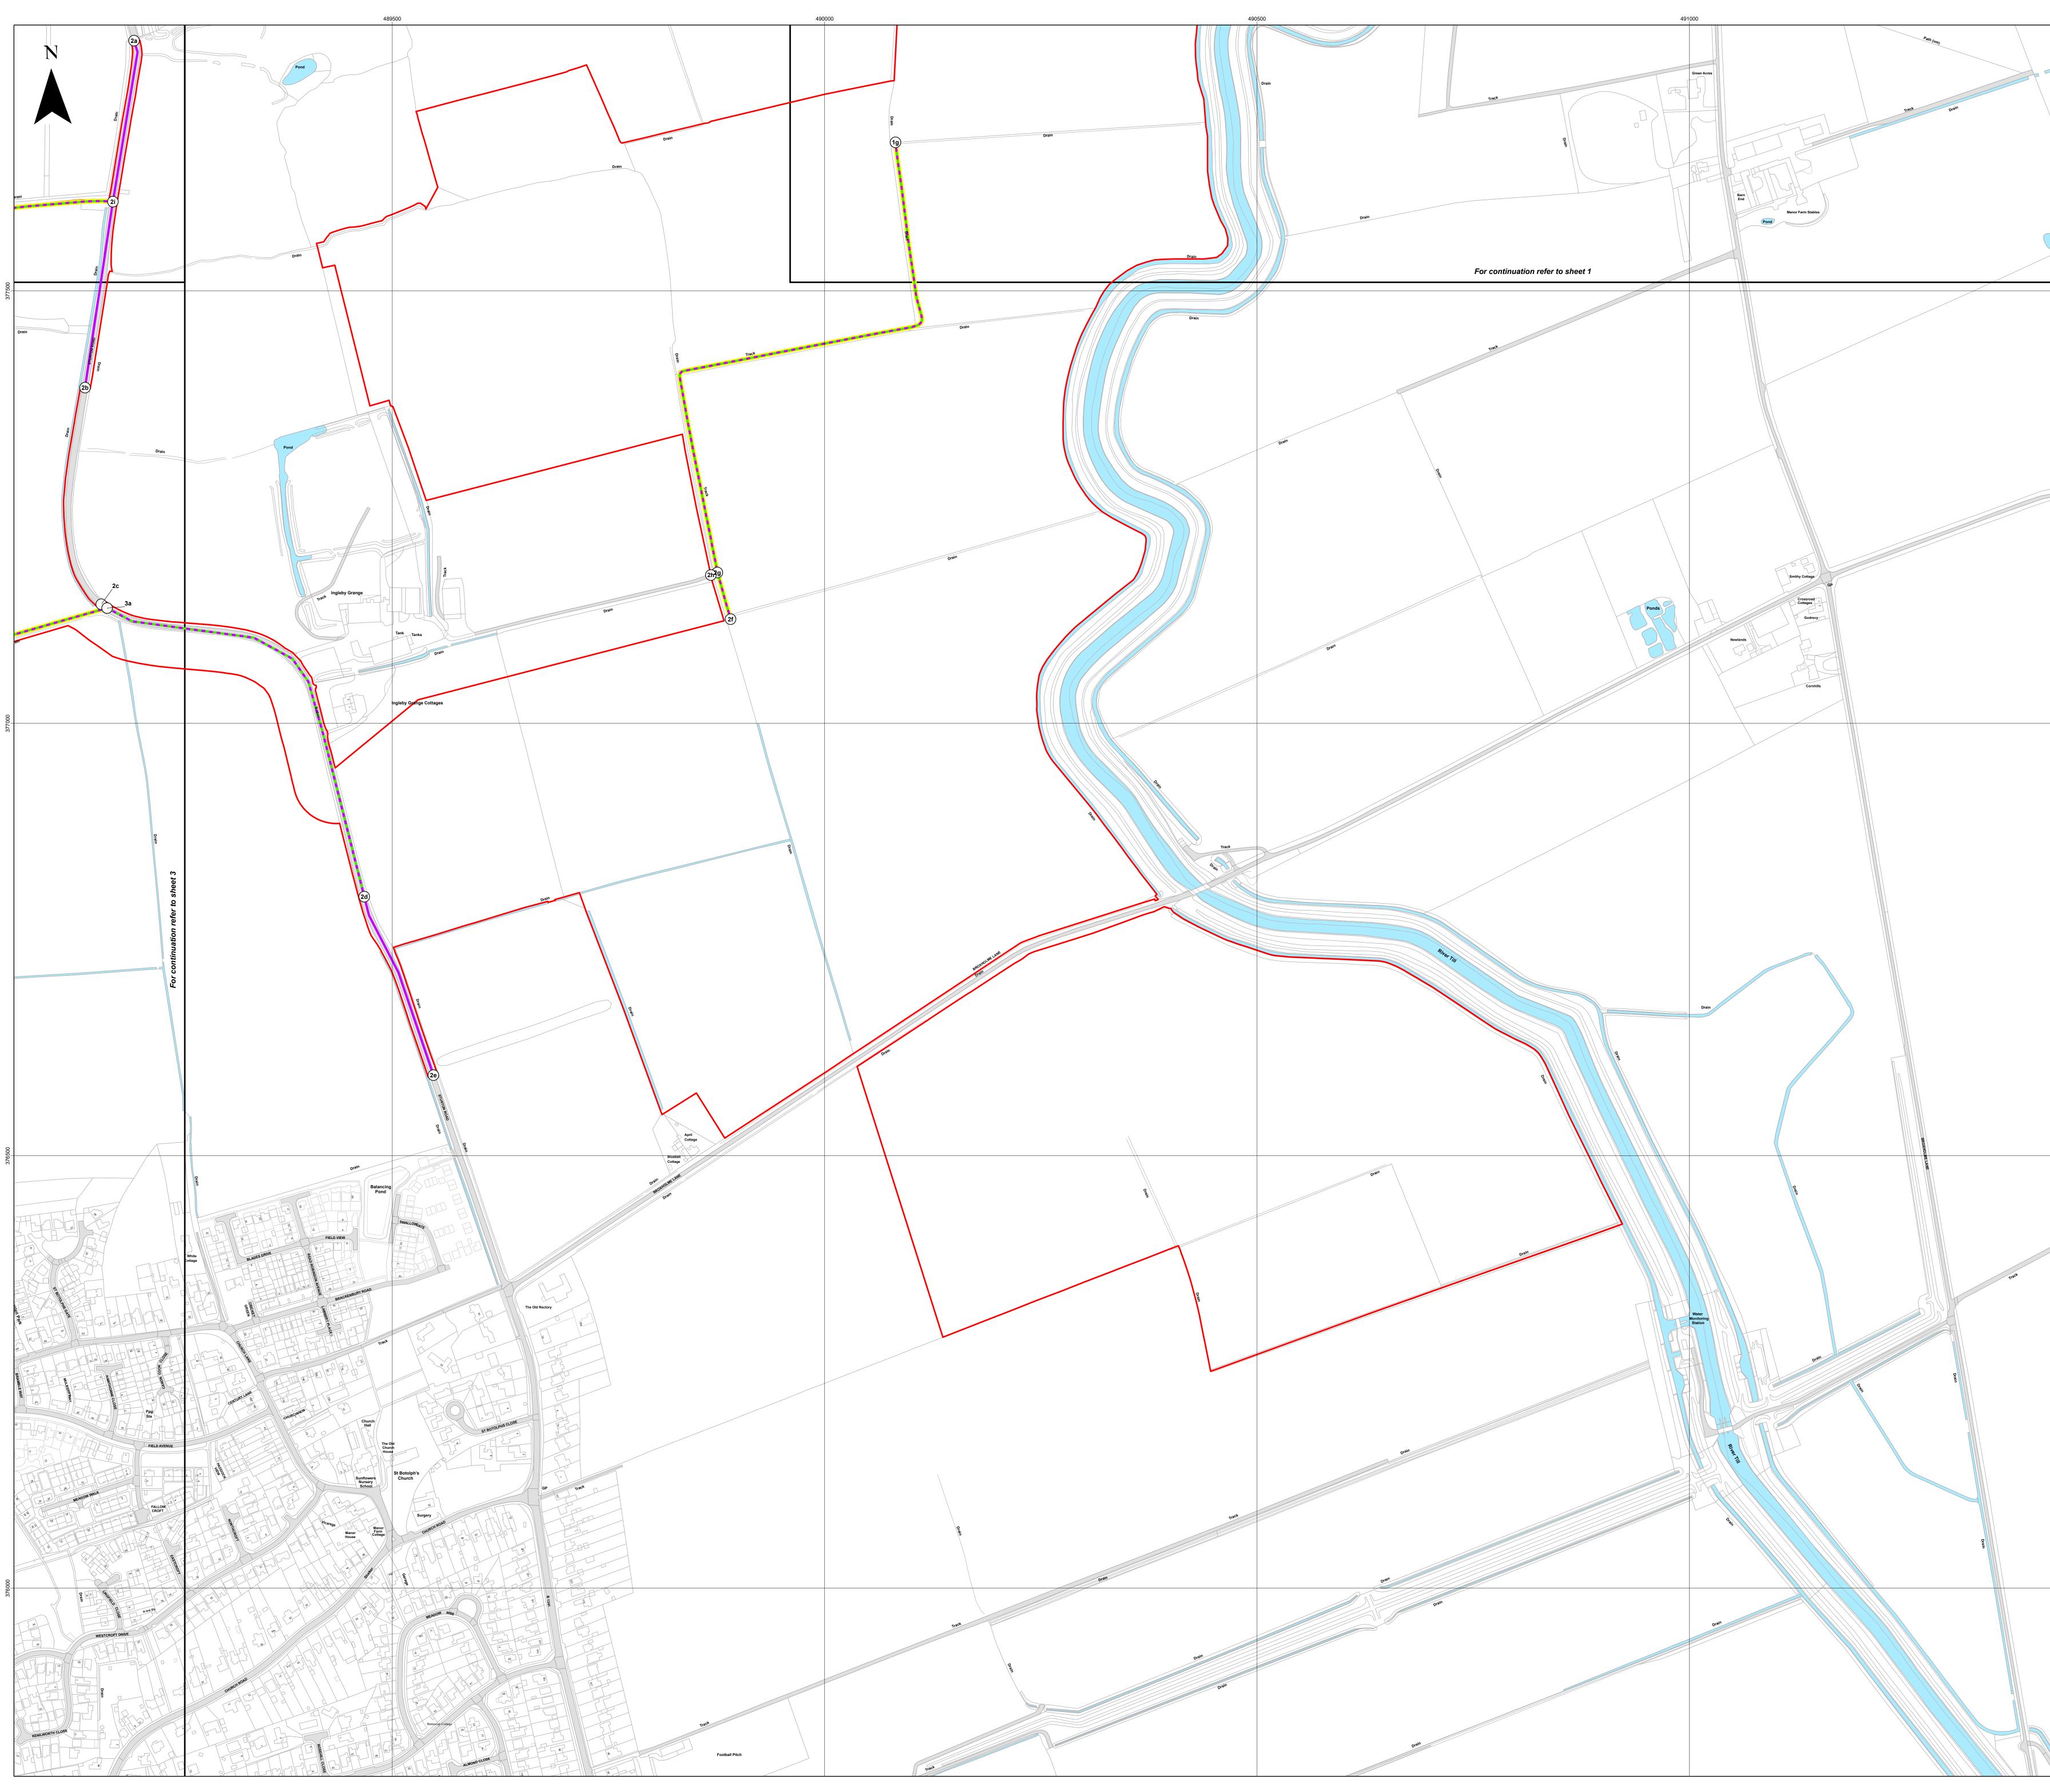

### Schedule of Changes

| Figure Reference     | Page        | Description of Changes                                                                                                                                                | Reason for Revision                                                                                                                                           |
|----------------------|-------------|-----------------------------------------------------------------------------------------------------------------------------------------------------------------------|---------------------------------------------------------------------------------------------------------------------------------------------------------------|
| <u>All sheets</u>    | 4-14        | Revision A notation added to<br>all plans and sheet number<br>boxes                                                                                                   | For presentational clarity.                                                                                                                                   |
| <u>All sheets</u>    | <u>4-14</u> | Note added to Key to show<br>private access to be<br>temporarily stopped up,<br>private access works and<br>private access subject to traffic<br>regulation measures. | Request from ExaminingAuthority set out in Section 51advice.To identify private roads thatmight be affected by Article 12of the Draft DevelopedConsent Order. |
| Index Sheet          | <u>4</u>    | Private access shown on Index<br>Sheet Plan                                                                                                                           | To identify private roads<br>affected by Article 12                                                                                                           |
| <u>Sheet 1 of 10</u> | 5           | Private access 1e-1f added<br>Private access 1g-(2f) added                                                                                                            | To identify private roads<br>affected by Article 12                                                                                                           |
| Sheet 2 of 10        | <u>6</u>    | Private access (1g)-2f addedPrivate access 2g-2h addedPrivate access 2i-(4d) added                                                                                    | To identify private roads<br>affected by Article 12                                                                                                           |
| Sheet 3 of 10        | Z           | Private access 3a-3b added                                                                                                                                            | To identify private roads<br>affected by Article 12                                                                                                           |
| Sheet 4 of 10        | 8           | Private access (2i)-4d added<br>Private access 4e-4f, 4f-4g, 4h-<br>4i, 4i-4j, and 4k-4l added                                                                        | To identify private roads<br>affected by Article 12                                                                                                           |
| <u>Sheet 5 of 10</u> | 9           | Private access 5b-5c, 5d-5e,<br>and 5h-5i addedPrivate access 5f-(6g) addedPrivate access 5g-(6h) addedPrivate access 5g-(6h) addedPrivate access 5j-(7l) added       | <u>To identify private roads</u><br><u>affected by Article 12</u>                                                                                             |
| <u>Sheet 6 of 10</u> | 10          | Private access 6f-6i, 6h-6i, 6j-6k, and 6l-6m addedPrivate access (5f)-6g addedPrivate access (5g)-6h added                                                           | <u>To identify private roads</u><br>affected by Article 12                                                                                                    |
| Sheet 7 of 10        | 11          | Private access (5j)-7l added<br>Private access 7m-7n, 7n-7o,<br>7p-7q, 7r-7s added                                                                                    | To identify private roads<br>affected by Article 12                                                                                                           |

| Sheet 8 of 10         | <u>12</u> | Private access 8g-8i added                                                          | To identify private roads<br>affected by Article 12        |
|-----------------------|-----------|-------------------------------------------------------------------------------------|------------------------------------------------------------|
| <u>Sheet 9 of 10</u>  | <u>13</u> | Private access 9o-9p added                                                          | To identify private roads<br>affected by Article 12        |
| <u>Sheet 10 of 10</u> | <u>14</u> | Private access 10h-10i, 10i-10j,<br>10k-10l, 10k-10n, 10m-10n,<br>and 10n-10o added | <u>To identify private roads</u><br>affected by Article 12 |