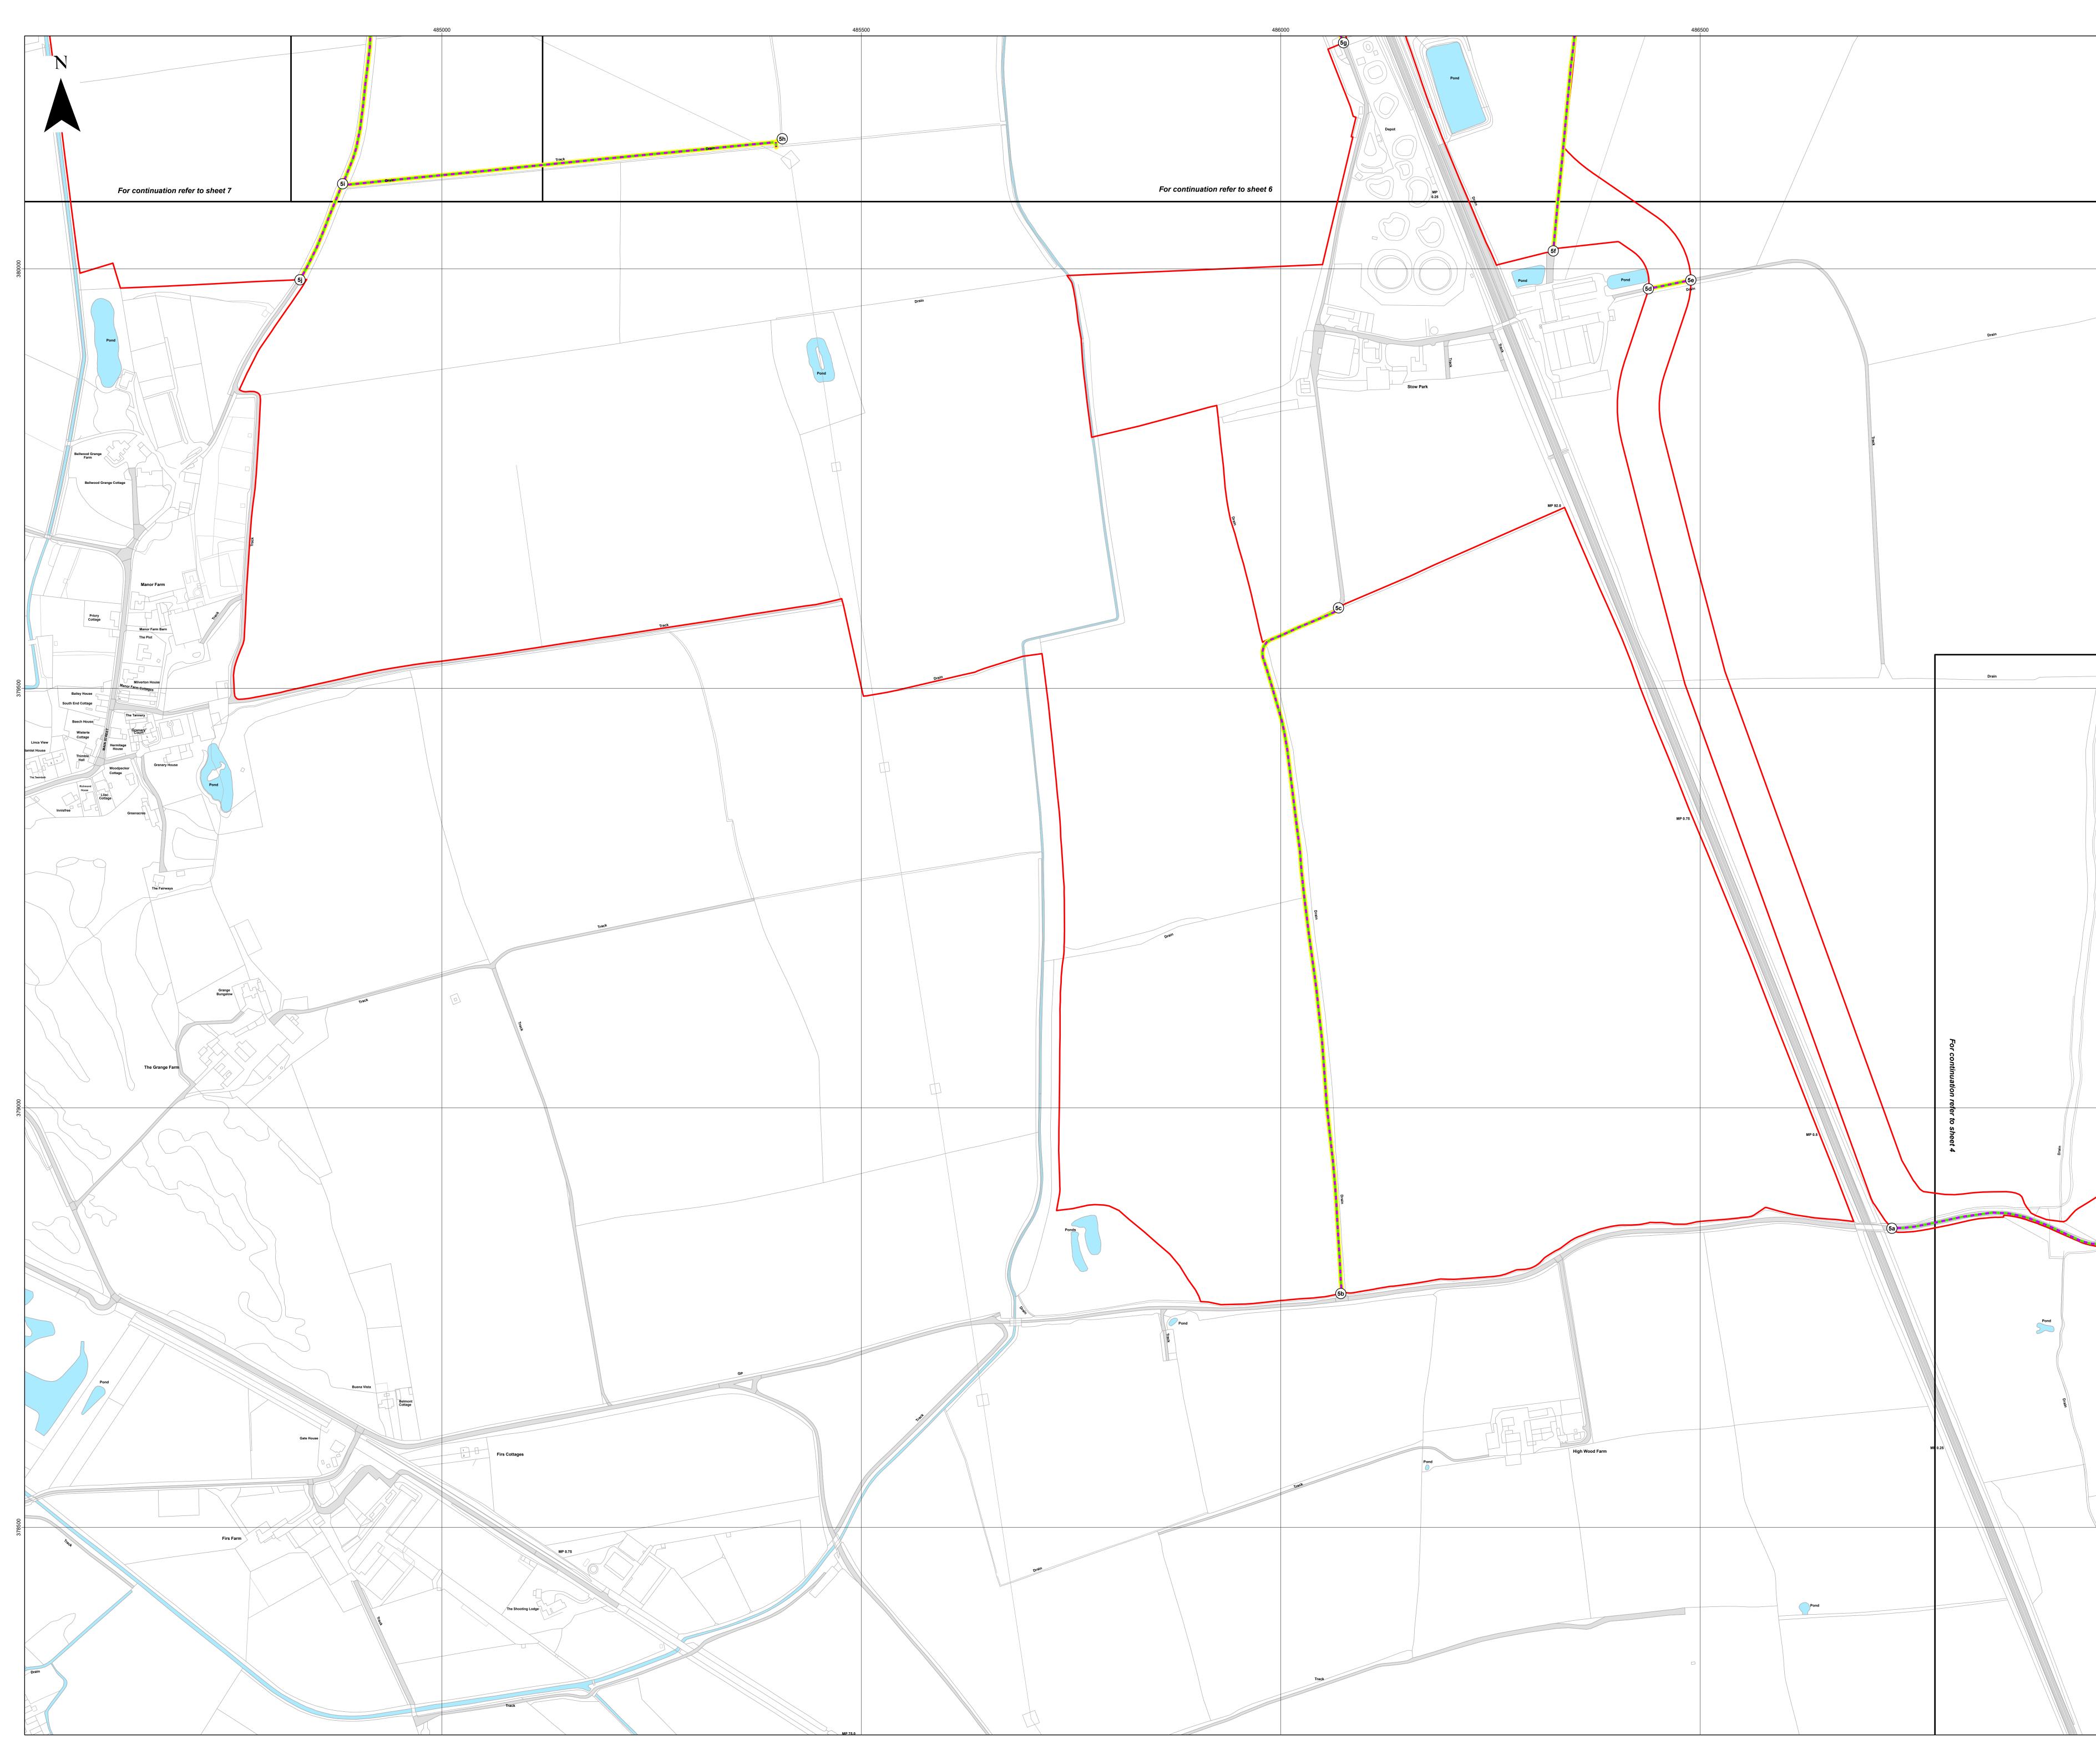

> **Streets Plan** Sheet 5 of 10 Revision A

WEST BURTON SOLAR PROJECT

## Key

- Order Limits
- Reference point within schedule
- Street works / Street subject to traffic regulation measures
- Private access to be temporarily stopped up
- Private access works / Private access subject to traffic regulation measures

| APFP Regulation: 5(2)(k)       | Application Doc No. WB2.11_A |
|--------------------------------|------------------------------|
| Ref: P2983_LPR_ZZ_ON_DR_Z_0212 | Date: 15/11/2023             |
| Drawn by: AZ                   | Checked by: JC               |