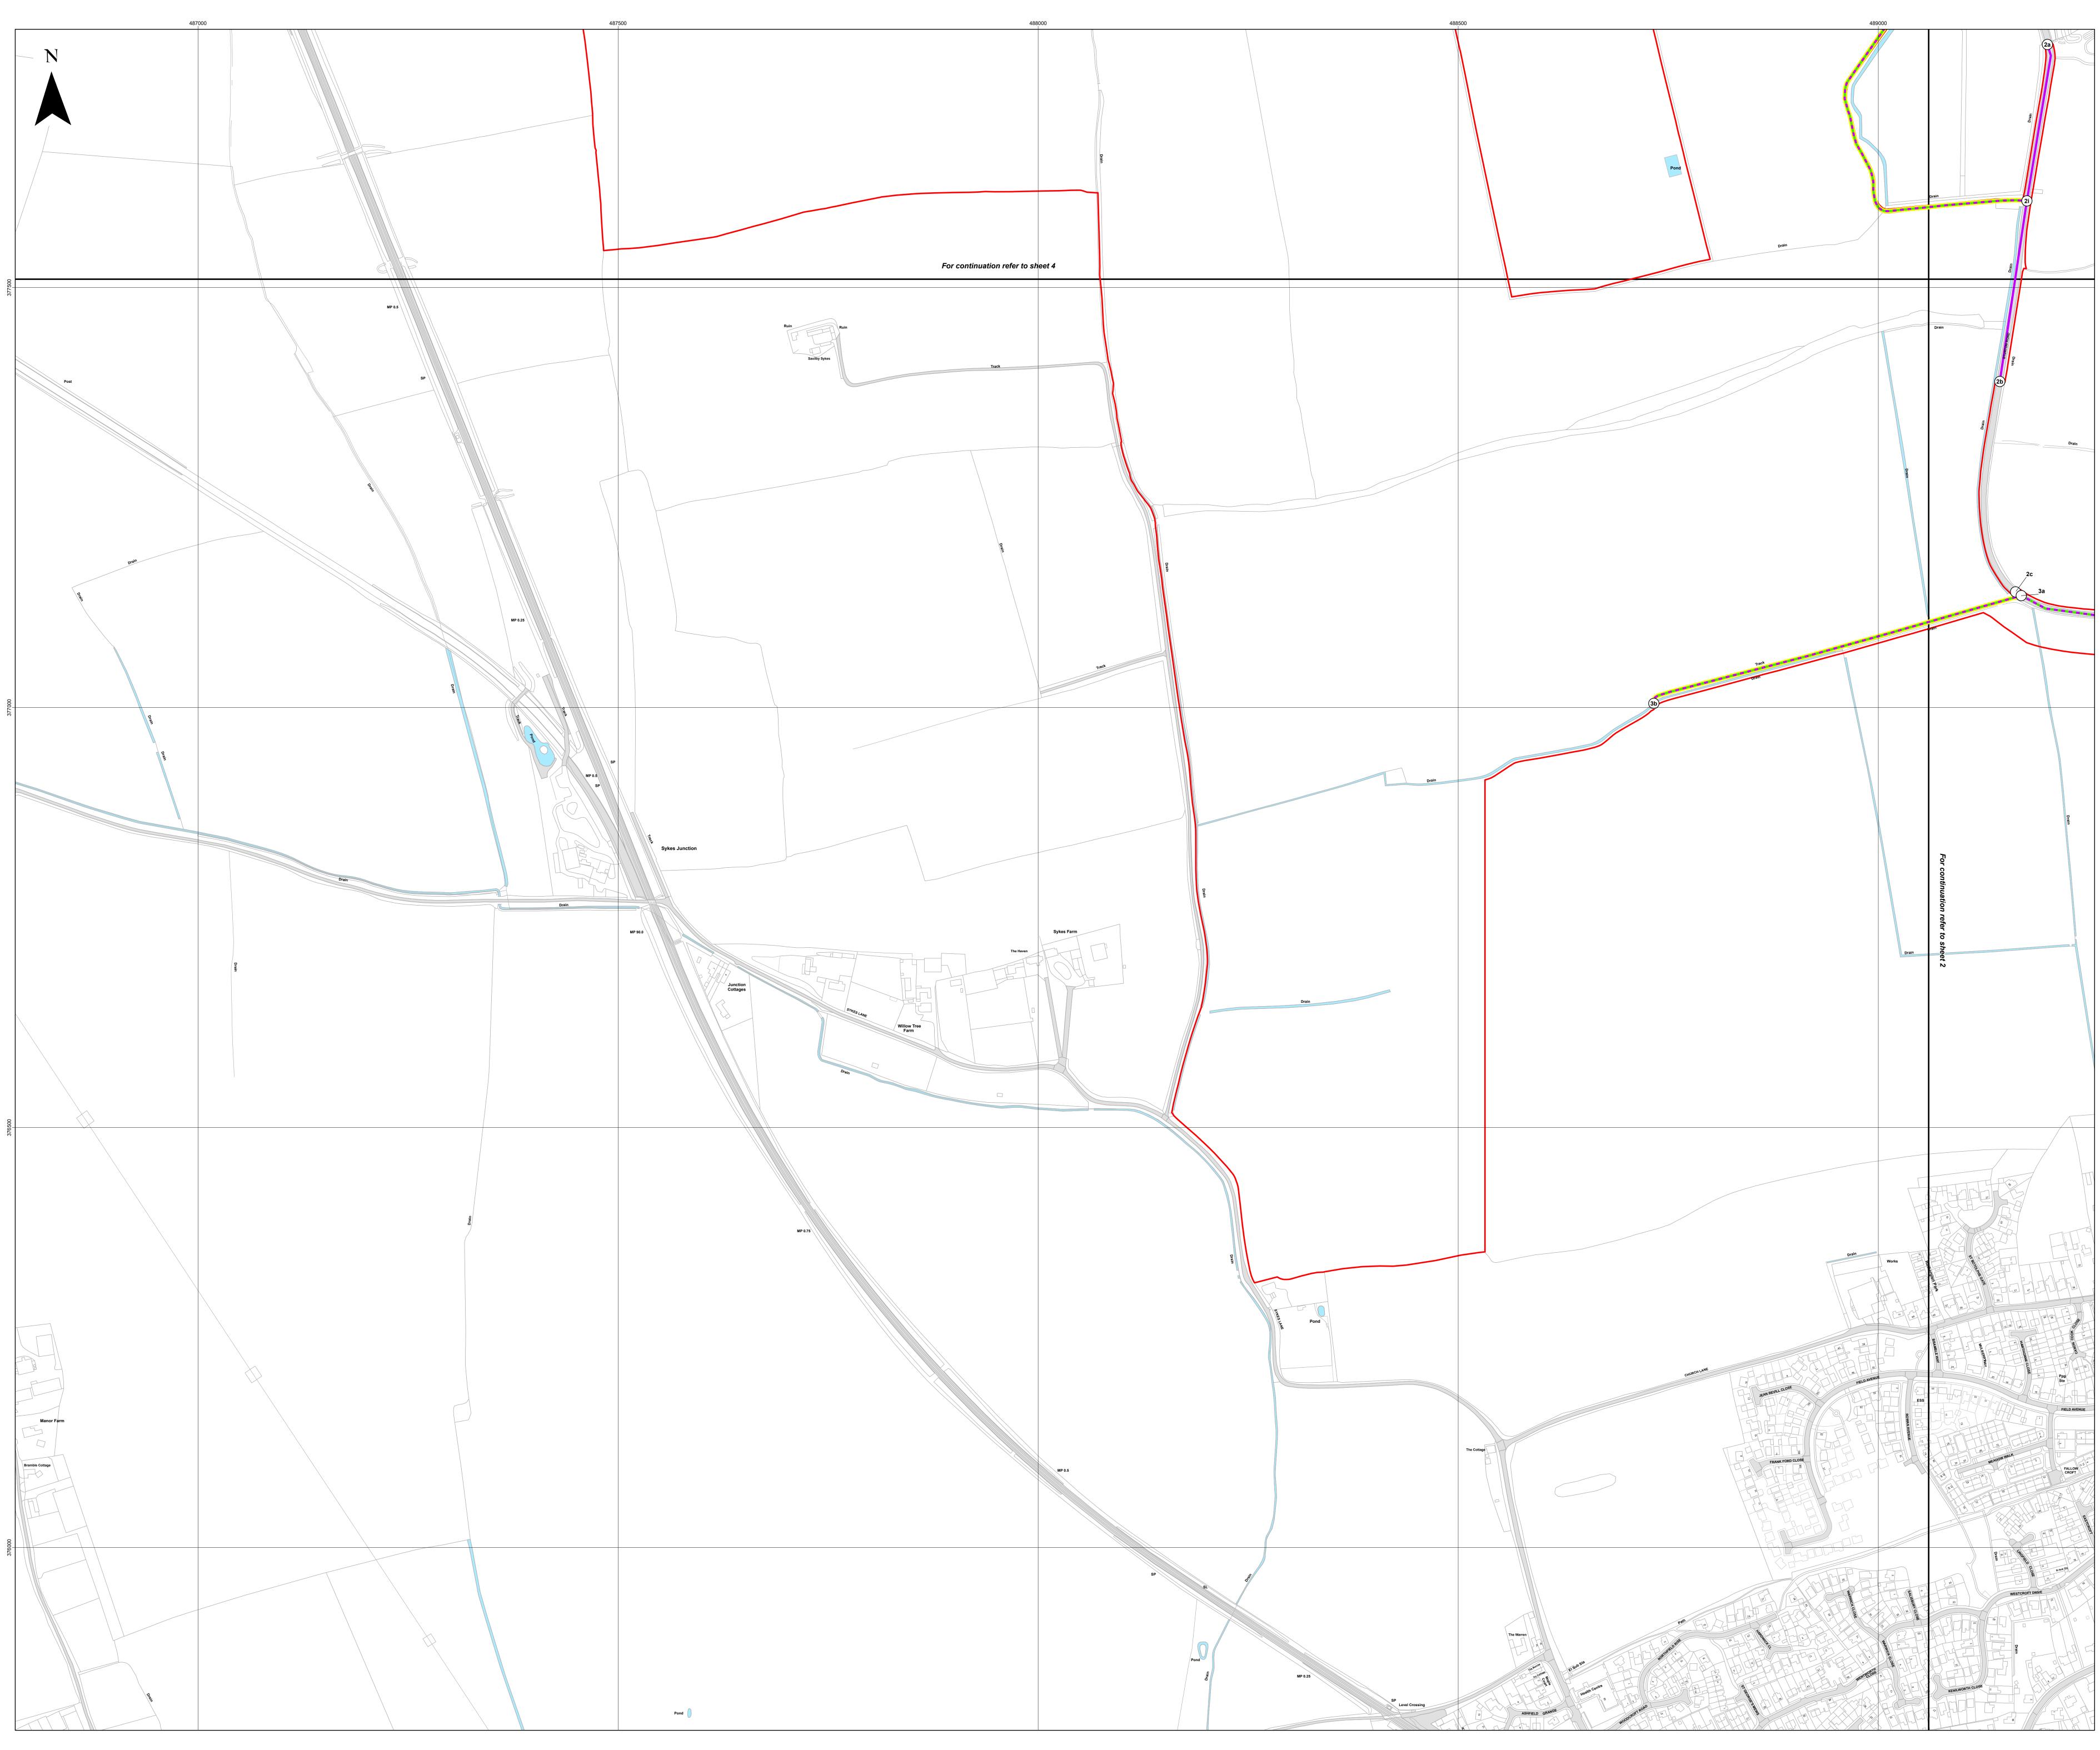

| 491          | 500                       |                                                                                                                                                                                                                                         |                                                                                                                                                              |
|--------------|---------------------------|-----------------------------------------------------------------------------------------------------------------------------------------------------------------------------------------------------------------------------------------|--------------------------------------------------------------------------------------------------------------------------------------------------------------|
|              |                           | Island<br>GREEN<br>POWER                                                                                                                                                                                                                | Lappo»                                                                                                                                                       |
| Pond         |                           | Key  Corder Limits  Sheet Index  Reference point within schedule  Street to be temporarily stopped up  Street works / Street subject to traffic reg  Private access to be temporarily stopped  Private access works / Private access su | up                                                                                                                                                           |
| CARLTON LANE |                           |                                                                                                                                                                                                                                         |                                                                                                                                                              |
|              | Cornhill Farm<br>Bungalow |                                                                                                                                                                                                                                         |                                                                                                                                                              |
|              |                           |                                                                                                                                                                                                                                         |                                                                                                                                                              |
|              |                           |                                                                                                                                                                                                                                         |                                                                                                                                                              |
|              |                           |                                                                                                                                                                                                                                         |                                                                                                                                                              |
|              |                           | Base map: Reproduced from Ordnance Survey digital map data © Crow 0 100 200                                                                                                                                                             | ncil, 2023; North Lincolnshire County Council, 2023; Lanpro, 2023; IGP, 2023<br>n copyright 2023. All rights reserved. License number 0100031673<br>0 Metres |
|              |                           | Scale: 1:2,500@ A0<br>APFP Regulation: 5(2)(k)                                                                                                                                                                                          | Application Doc No. WB2.11_A                                                                                                                                 |
|              |                           | Ref: P2983_LPR_ZZ_ON_DR_Z_0212                                                                                                                                                                                                          | Date: 15/11/2023                                                                                                                                             |
|              |                           | Drawn by: AZ                                                                                                                                                                                                                            | Checked by: JC                                                                                                                                               |
|              |                           | Sheet                                                                                                                                                                                                                                   | <b>ts Plan</b><br>2 of 10<br>ision A                                                                                                                         |
|              |                           | WEST BURTON                                                                                                                                                                                                                             | SOLAR PROJECT                                                                                                                                                |

| <b>Streets Plan</b> |
|---------------------|
| Sheet 3 of 10       |
| Revision A          |

| APFP Regulation: 5(2)(k)       | Application Doc No. WB2.11_A |
|--------------------------------|------------------------------|
| Ref: P2983_LPR_ZZ_ON_DR_Z_0212 | Date: 15/11/2023             |
| Drawn by: AZ                   | Checked by: JC               |

Scale: 1:2,500@ A0

 100
 200 Metres

 1
 1
 1

| Island<br>GREEN<br>POWER                                                                                                                                                                                                                                                                               |
|--------------------------------------------------------------------------------------------------------------------------------------------------------------------------------------------------------------------------------------------------------------------------------------------------------|
| Key  Criteria Order Limits  Sheet Index  Reference point within schedule  Street to be temporarily stopped up  Street works / Street subject to traffic regulation measures  Private access to be temporarily stopped up  Private access works / Private access subject to traffic regulation measures |
|                                                                                                                                                                                                                                                                                                        |
|                                                                                                                                                                                                                                                                                                        |
|                                                                                                                                                                                                                                                                                                        |
|                                                                                                                                                                                                                                                                                                        |
|                                                                                                                                                                                                                                                                                                        |
|                                                                                                                                                                                                                                                                                                        |
| Layers: Lincolnshire County Council, 2023; Nottinghamshire County Council, 2023; North Lincolnshire County Council, 2023; Lanpro, 2023; IGP, 2023<br>Base map: Reproduced from Ordnance Survey digital map data © Crown copyright 2023. All rights reserved. License number 0100031673                 |