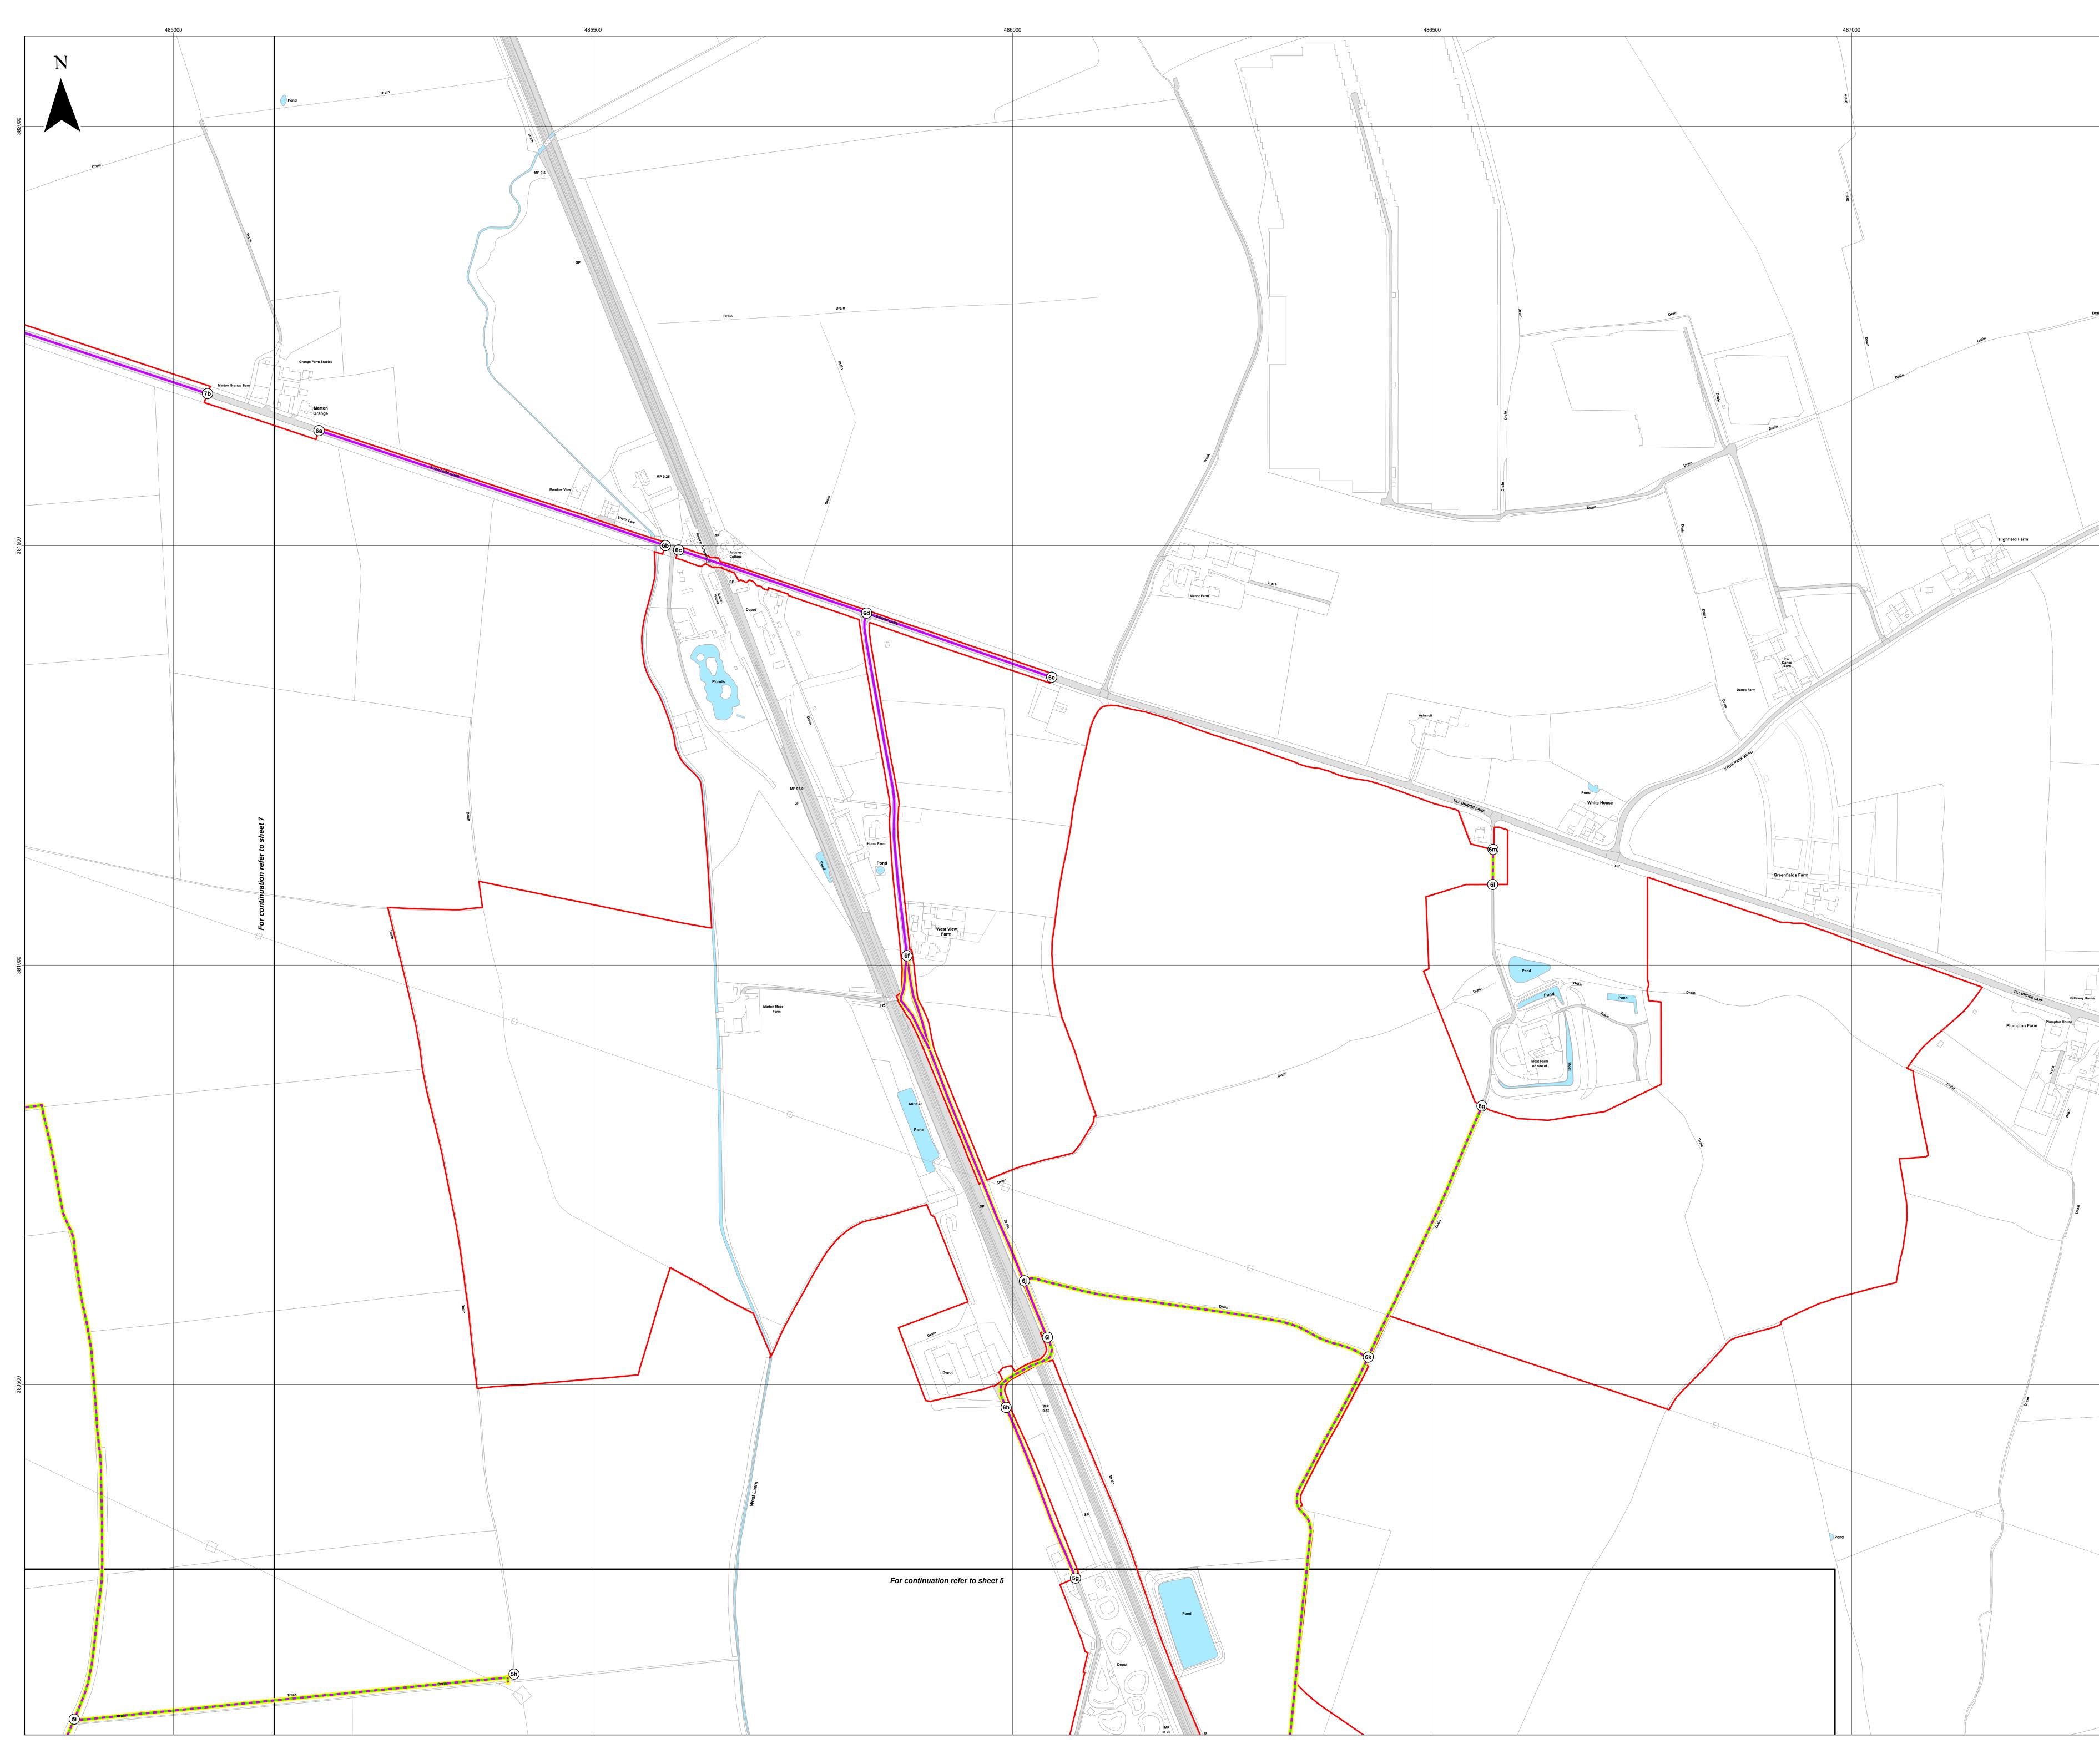

**Streets Plan** Sheet 6 of 10 Revision A

WEST BURTON SOLAR PROJECT

Layers: Lincolnshire County Council, 2023; Nottinghamshire County Council, 2023; North Lincolnshire County Council, 2023; Lanpro, 2023; IGP, 2023 Base map: Reproduced from Ordnance Survey digital map data © Crown copyright 2023. All rights reserved. License number 0100031673

Scale: 1:2,500@ A0

0 100 200 Metres

| 5000                     |                                                                                                                                                                                                                                         |                                                                                                                                                   |
|--------------------------|-----------------------------------------------------------------------------------------------------------------------------------------------------------------------------------------------------------------------------------------|---------------------------------------------------------------------------------------------------------------------------------------------------|
|                          | Island<br>GREEN<br>POWER                                                                                                                                                                                                                | Lappos                                                                                                                                            |
| Track                    | Key  Corder Limits  Sheet Index  Reference point within schedule  Street to be temporarily stopped up  Street works / Street subject to traffic reg  Private access to be temporarily stopped  Private access works / Private access su | l up                                                                                                                                              |
| Marton Grange Barn<br>7b |                                                                                                                                                                                                                                         |                                                                                                                                                   |
|                          |                                                                                                                                                                                                                                         |                                                                                                                                                   |
|                          |                                                                                                                                                                                                                                         |                                                                                                                                                   |
|                          |                                                                                                                                                                                                                                         |                                                                                                                                                   |
|                          |                                                                                                                                                                                                                                         |                                                                                                                                                   |
|                          |                                                                                                                                                                                                                                         |                                                                                                                                                   |
|                          |                                                                                                                                                                                                                                         |                                                                                                                                                   |
|                          |                                                                                                                                                                                                                                         |                                                                                                                                                   |
|                          | <b>Layers:</b> Lincolnshire County Council, 2023; Nottinghamshire County Cou<br><b>Base map</b> : Reproduced from Ordnance Survey digital map data © Crov                                                                               | uncil, 2023; North Lincolnshire County Council, 2023; Lanpro, 2023; IGP, 2023<br>n copyright 2023. All rights reserved. License number 0100031673 |
|                          | 0 100 20<br>L I I I I I I<br>Scale: 1:2,500@A0                                                                                                                                                                                          | 0 Metres                                                                                                                                          |
|                          | APFP Regulation: 5(2)(k)                                                                                                                                                                                                                | Application Doc No. WB2.11_A                                                                                                                      |
|                          | Ref: P2983_LPR_ZZ_ON_DR_Z_0212 Drawn by: AZ                                                                                                                                                                                             | Date: 15/11/2023<br>Checked by: JC                                                                                                                |
|                          | Shee                                                                                                                                                                                                                                    | <b>ts Plan</b><br>t 7 of 10<br>ision A                                                                                                            |
|                          | WEST BURTON                                                                                                                                                                                                                             | SOLAR PROJECT                                                                                                                                     |